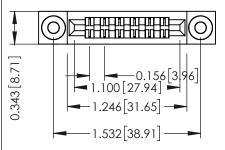

**Mounting Option** .116 (2.95) I.D. Floating Eyelets **Contact Detail** 

Wire Wrap .046x.013(1.17x0.33) - Tail LG=.520(13.21) .156 [3.96] Contact Spacing x .200 [5.08] Row Spacing