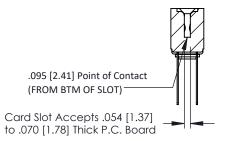

## **See Accompanying Pages for:**

- **Contact Bend Details**
- **Mounting Options**

SECTION A-A

| 307 / 357 Cara Eage Connector                                        |                                                                                                                                                                                                 | ACAD REFERENCE NO. 307 ENG MASTER |              |          |          |
|----------------------------------------------------------------------|-------------------------------------------------------------------------------------------------------------------------------------------------------------------------------------------------|-----------------------------------|--------------|----------|----------|
|                                                                      |                                                                                                                                                                                                 | DRAWN:                            | J.LEE        | DATE: AU | G. 11/09 |
|                                                                      |                                                                                                                                                                                                 | CHECKE                            | D:           | DATE:    |          |
| EDAC INC TORONTO, ONTARIO CANADA DUR CONNECTION TO QUALITY & SERVICE | THESE DRAWINGS AND SPECIFICATIONS ARE THE PROPERTY OF EDAC INC.,AND SHALL NOT BE REPRODUCED,OR COPIED OR USED AS THE BASIS FOR THE MANUFACTURE OR SALE OF APPARATUS WITHOUT WRITTEN PERMISSION. | SCALE:                            | NTS          | SHEET '  | OF 3     |
|                                                                      |                                                                                                                                                                                                 | DRAWING                           | NUMBER       |          | ISSUE    |
|                                                                      |                                                                                                                                                                                                 | 3                                 | 307 Assembly |          | 1        |