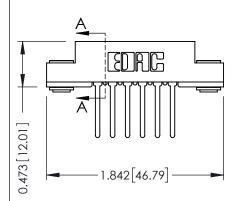

## **See Accompanying Pages for:**

- **Contact Bend Details**
- **Mounting Options**

SECTION A-A

| 307 / 357 Cara Eage Connector                                        |                                                                                                                                                                                                 | ACAD REFERENCE NO. 307 ENG MASTER |              |          |          |
|----------------------------------------------------------------------|-------------------------------------------------------------------------------------------------------------------------------------------------------------------------------------------------|-----------------------------------|--------------|----------|----------|
|                                                                      |                                                                                                                                                                                                 | DRAWN:                            | J.LEE        | DATE: AU | G. 11/09 |
|                                                                      |                                                                                                                                                                                                 | CHECKE                            | D:           | DATE:    |          |
| EDAC INC TORONTO, ONTARIO CANADA DUR CONNECTION TO QUALITY & SERVICE | THESE DRAWINGS AND SPECIFICATIONS ARE THE PROPERTY OF EDAC INC.,AND SHALL NOT BE REPRODUCED,OR COPIED OR USED AS THE BASIS FOR THE MANUFACTURE OR SALE OF APPARATUS WITHOUT WRITTEN PERMISSION. | SCALE:                            | NTS          | SHEET '  | OF 3     |
|                                                                      |                                                                                                                                                                                                 | DRAWING                           | NUMBER       |          | ISSUE    |
|                                                                      |                                                                                                                                                                                                 | 3                                 | 307 Assembly |          | 1        |