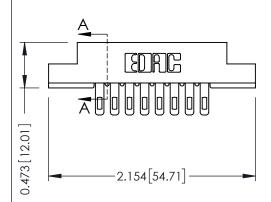

## SECTION A-A

| 307 / 357 Card Edge Connector<br>Part Number: 357-016-500-204 |                                                                                                                                                                                                 | ACAD REFERENCE NO. 307 ENG MASTER |             |          |           |
|---------------------------------------------------------------|-------------------------------------------------------------------------------------------------------------------------------------------------------------------------------------------------|-----------------------------------|-------------|----------|-----------|
|                                                               |                                                                                                                                                                                                 | DRAWN:                            | J.LEE       | DATE: AU | IG. 11/09 |
|                                                               |                                                                                                                                                                                                 | CHECKED:                          |             | DATE:    |           |
| TORONTO, ONTARIO CANADA                                       | THESE DRAWINGS AND SPECIFICATIONS ARE THE PROPERTY OF EDAC INC.,AND SHALL NOT BE REPRODUCED,OR COPIED OR USED AS THE BASIS FOR THE MANUFACTURE OR SALE OF APPARATUS WITHOUT WRITTEN PERMISSION. | SCALE:                            | NTS         | SHEET    | 1 OF 3    |
|                                                               |                                                                                                                                                                                                 | DRAWING                           | NUMBER      |          | ISSUE     |
|                                                               |                                                                                                                                                                                                 | 30                                | 07 Assembly |          | 1         |