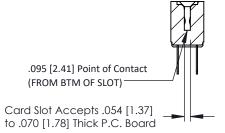

## SECTION A-A

| 307 / 357 Card Edge Connector<br>Part Number: 357-016-500-204 |                                                                                                                                                                                                 | ACAD REFERENCE NO. 307 ENG MASTER |             |          |           |
|---------------------------------------------------------------|-------------------------------------------------------------------------------------------------------------------------------------------------------------------------------------------------|-----------------------------------|-------------|----------|-----------|
|                                                               |                                                                                                                                                                                                 | DRAWN:                            | J.LEE       | DATE: AU | IG. 11/09 |
|                                                               |                                                                                                                                                                                                 | CHECKED:                          |             | DATE:    |           |
| TORONTO, ONTARIO CANADA                                       | THESE DRAWINGS AND SPECIFICATIONS ARE THE PROPERTY OF EDAC INC.,AND SHALL NOT BE REPRODUCED,OR COPIED OR USED AS THE BASIS FOR THE MANUFACTURE OR SALE OF APPARATUS WITHOUT WRITTEN PERMISSION. | SCALE:                            | NTS         | SHEET    | 1 OF 3    |
|                                                               |                                                                                                                                                                                                 | DRAWING                           | NUMBER      |          | ISSUE     |
|                                                               |                                                                                                                                                                                                 | 30                                | 07 Assembly |          | 1         |