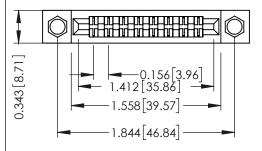

Mounting Option
.156 (3.96) Dia. Mounting Holes

**Contact Detail** 

Wire Hole .087x.013(2.21x0.33) - Tail LG .282(7.16) .156 [3.96] Contact Spacing x .200 [5.08] Row Spacing THIS IS A C.A.D. GENERATED DRAWING DO NOT MAKE MANUAL REVISIONS TO MAS

## SECTION A-A

| 307 / 357 Card Edge Connector<br>Part Number: 357-016-500-204 |                                                                                                                                                                                                 | ACAD REFERENCE NO. 307 ENG MASTER |             |          |           |
|---------------------------------------------------------------|-------------------------------------------------------------------------------------------------------------------------------------------------------------------------------------------------|-----------------------------------|-------------|----------|-----------|
|                                                               |                                                                                                                                                                                                 | DRAWN:                            | J.LEE       | DATE: AU | IG. 11/09 |
|                                                               |                                                                                                                                                                                                 | CHECKED:                          |             | DATE:    |           |
| TORONTO, ONTARIO CANADA                                       | THESE DRAWINGS AND SPECIFICATIONS ARE THE PROPERTY OF EDAC INC.,AND SHALL NOT BE REPRODUCED,OR COPIED OR USED AS THE BASIS FOR THE MANUFACTURE OR SALE OF APPARATUS WITHOUT WRITTEN PERMISSION. | SCALE:                            | NTS         | SHEET    | 1 OF 3    |
|                                                               |                                                                                                                                                                                                 | DRAWING                           | NUMBER      |          | ISSUE     |
|                                                               |                                                                                                                                                                                                 | 30                                | 07 Assembly |          | 1         |