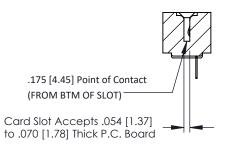

**Mounting Option** #4-40 Unified Threaded Inserts **Contact Detail** 

PC Tail .023x.013(0.58x0.33) - Tail LG=.213(5.41) .156 [3.96] Contact Spacing x .200 [5.08] Row Spacing

THIS IS A C.A.D. GENERATED DRAWING DO NOT MAKE MANUAL REVISIONS TO MASTER.