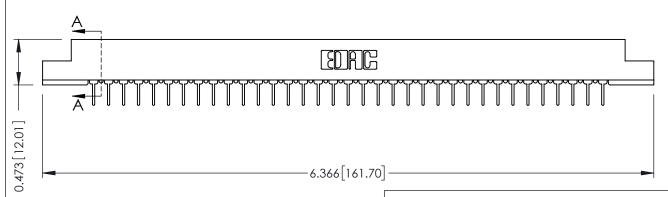

## **SECTION A-A**

**See Accompanying Pages for:** 

- **Contact Bend Details**
- **Mounting Options**

307 / 357 Card Edge Connector Part Number: 357-035-431-108

**EDAC INC** TORONTO, ONTARIO CANADA

THESE DRAWINGS AND SPECIFICATIONS ARE THE PROPERTY OF EDAC INC.,AND SHALL NOT BE REPRODUCED, OR COPIED OR USED AS THE BASIS FOR THE MANUFACTURE OR SALE OF APPARATUS WITHOUT WRITTEN PERMISSION.