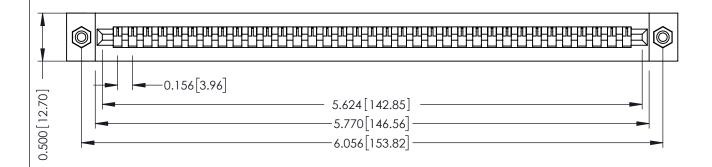

**Mounting Option** #4-40 Unified Threaded Inserts **Contact Detail** 

PC Tail .023x.013(0.58x0.33) - Tail LG=.213(5.41) .156 [3.96] Contact Spacing x .200 [5.08] Row Spacing

THIS IS A C.A.D. GENERATED DRAWING DO NOT MAKE MANUAL REVISIONS TO MASTER.