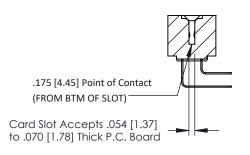

## SECTION A-A

**See Accompanying Pages for:** 

- **Contact Bend Details**
- **Mounting Options**

307 / 357 Card Edge Connector Part Number: 357-038-458-108

**EDAC INC** TORONTO, ONTARIO CANADA

THESE DRAWINGS AND SPECIFICATIONS ARE THE PROPERTY OF EDAC INC.,AND SHALL NOT BE REPRODUCED, OR COPIED OR USED AS THE BASIS FOR THE MANUFACTURE OR SALE OF APPARATUS WITHOUT WRITTEN PERMISSION.