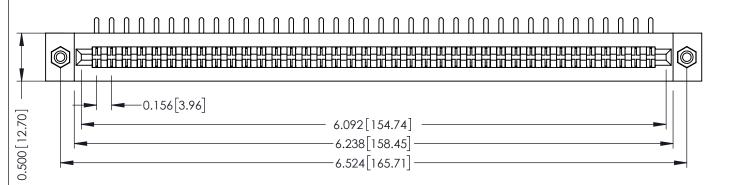

**Mounting Option** #4-40 Unified Threaded Inserts **Contact Detail** 

90 Degree Bend (Code 422 and 440 Contacts) .156 [3.96] Contact Spacing x .200 [5.08] Row Spacing

THIS IS A C.A.D. GENERATED DRAWING DO NOT MAKE MANUAL REVISIONS TO MASTER.

## SECTION A-A

**See Accompanying Pages for:** 

- **Contact Bend Details**
- **Mounting Options**

307 / 357 Card Edge Connector Part Number: 357-038-458-108

**EDAC INC** TORONTO, ONTARIO CANADA

THESE DRAWINGS AND SPECIFICATIONS ARE THE PROPERTY OF EDAC INC.,AND SHALL NOT BE REPRODUCED, OR COPIED OR USED AS THE BASIS FOR THE MANUFACTURE OR SALE OF APPARATUS WITHOUT WRITTEN PERMISSION.