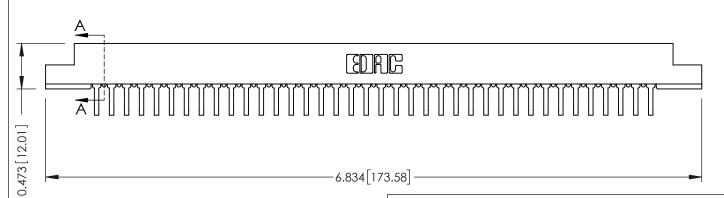

## SECTION A-A

**See Accompanying Pages for:** 

- **Contact Bend Details**
- **Mounting Options**

307 / 357 Card Edge Connector Part Number: 357-038-458-108

**EDAC INC** TORONTO, ONTARIO CANADA

THESE DRAWINGS AND SPECIFICATIONS ARE THE PROPERTY OF EDAC INC.,AND SHALL NOT BE REPRODUCED, OR COPIED OR USED AS THE BASIS FOR THE MANUFACTURE OR SALE OF APPARATUS WITHOUT WRITTEN PERMISSION.