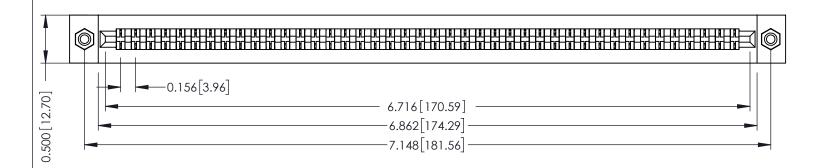

**Mounting Option** #4-40 Unified Threaded Inserts **Contact Detail** 

Wire Hole .089x.014(2.29x0.36) - Tail LG=.213(5.41) .156 [3.96] Contact Spacing x .200 [5.08] Row Spacing

THIS IS A C.A.D. GENERATED DRAWING DO NOT MAKE MANUAL REVISIONS TO MASTER.

ISSUE NUMBER

ORIGINAL

**See Accompanying Pages for:** 

- **Contact Bend Details**
- **Mounting Options**

307 / 357 Card Edge Connector Part Number: 357-042-401-108

**EDAC INC** TORONTO, ONTARIO CANADA

THESE DRAWINGS AND SPECIFICATIONS ARE THE PROPERTY OF EDAC INC.,AND SHALL NOT BE REPRODUCED, OR COPIED OR USED AS THE BASIS FOR THE MANUFACTURE OR SALE OF APPARATUS WITHOUT WRITTEN PERMISSION.

| ACAD REFERENCE NO. | 307 ENG MASTER   |
|--------------------|------------------|
| DRAWN: J.LEE       | DATE: AUG. 11/09 |
| CHECKED:           | DATE:            |
| SCALE: NTS         | SHEET 1 OF 3     |
| DRAWING NUMBER     | ISSUE            |