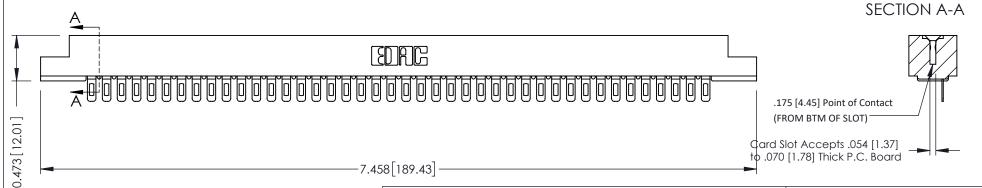

**Mounting Option** #4-40 Unified Threaded Inserts **Contact Detail** 

Wire Hole .089x.014(2.29x0.36) - Tail LG=.213(5.41) .156 [3.96] Contact Spacing x .200 [5.08] Row Spacing

THIS IS A C.A.D. GENERATED DRAWING DO NOT MAKE MANUAL REVISIONS TO MASTER.

ISSUE NUMBER

ORIGINAL

**See Accompanying Pages for:** 

- **Contact Bend Details**
- **Mounting Options**

307 / 357 Card Edge Connector Part Number: 357-042-401-108

**EDAC INC** TORONTO, ONTARIO CANADA

THESE DRAWINGS AND SPECIFICATIONS ARE THE PROPERTY OF EDAC INC.,AND SHALL NOT BE REPRODUCED, OR COPIED OR USED AS THE BASIS FOR THE MANUFACTURE OR SALE OF APPARATUS WITHOUT WRITTEN PERMISSION.

| ACAD REFERENCE NO. | 307 ENG MASTER   |
|--------------------|------------------|
| DRAWN: J.LEE       | DATE: AUG. 11/09 |
| CHECKED:           | DATE:            |
| SCALE: NTS         | SHEET 1 OF 3     |
| DRAWING NUMBER     | ISSUE            |