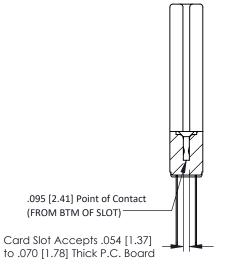

## SECTION A-A

See Accompanying Pages for:

307 / 357 Card Edge Connector
Part Number: 357-050-540-278

- Contact Bend Details
- Mounting Options

EDAC INC TORONTO, ONTARI CANADA

YOUR CONNECTION TO QUALITY & SERVICE