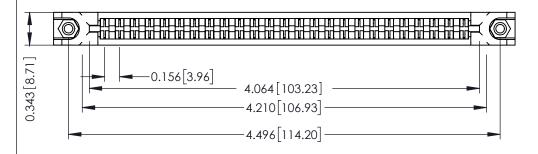

Mounting Option
In-Line Card Guides

**Contact Detail** 

Wire Wrap .046x.013(1.17x0.33) - Tail LG=.708(17.98) .156 [3.96] Contact Spacing x .200 [5.08] Row Spacing

THIS IS A C.A.D. GENERATED DRAWING DO NOT MAKE MANUAL REVISIONS TO MAS

## SECTION A-A

See Accompanying Pages for:

307 / 357 Card Edge Connector
Part Number: 357-050-540-278

- Contact Bend Details
- Mounting Options

EDAC INC TORONTO, ONTARI CANADA

YOUR CONNECTION TO QUALITY & SERVICE