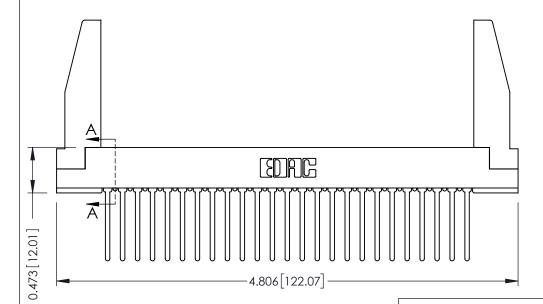

## SECTION A-A

See Accompanying Pages for:

307 / 357 Card Edge Connector
Part Number: 357-050-540-278

- Contact Bend Details
- Mounting Options

EDAC INC TORONTO, ONTARI CANADA

YOUR CONNECTION TO QUALITY & SERVICE