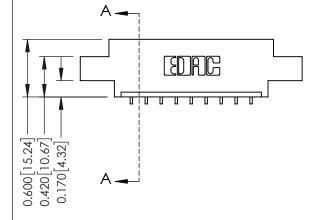

**Mounting Option** 

08-#4-40 Unified Threaded Inserts

**Contact Detail** 

559-90 Degree Bend (Code 541 Contacts)

.156 [3.96] Contact Spacing x .200 [5.08] Row Spacing

THIS IS A C.A.D. GENERATED DRAWING DO NOT MAKE MANUAL REVISIONS TO MASTER.

ISSUE NUMBER

1

ORIGINAL

337 ENG MASTER

**See Accompanying Pages for:** 

- **Contact Bend Details**
- **Mounting Options**

| 337 / 387 Series Card Edge Connector |
|--------------------------------------|
| Part Number: 387-009-559-608         |