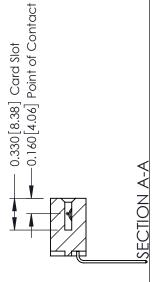

**Mounting Option** 

08-#4-40 Unified Threaded Inserts

**Contact Detail** 

559-90 Degree Bend (Code 541 Contacts)

.156 [3.96] Contact Spacing x .200 [5.08] Row Spacing

THIS IS A C.A.D. GENERATED DRAWING DO NOT MAKE MANUAL REVISIONS TO MASTER.

ISSUE NUMBER

1

ORIGINAL

337 ENG MASTER

**See Accompanying Pages for:** 

- **Contact Bend Details**
- **Mounting Options**

| 337 / 387 Series Card Edge Connector |
|--------------------------------------|
| Part Number: 387-009-559-608         |