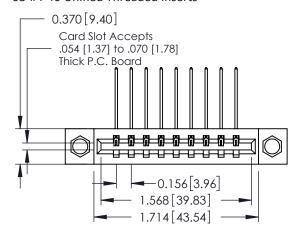

**Mounting Option** 

08-#4-40 Unified Threaded Inserts

**Contact Detail** 

559-90 Degree Bend (Code 541 Contacts)

.156 [3.96] Contact Spacing x .200 [5.08] Row Spacing

THIS IS A C.A.D. GENERATED DRAWING DO NOT MAKE MANUAL REVISIONS TO MASTER.

ISSUE NUMBER

1

ORIGINAL

337 ENG MASTER

**See Accompanying Pages for:** 

- **Contact Bend Details**
- **Mounting Options**

| 337 / 387 Series Card Edge Connector |
|--------------------------------------|
| Part Number: 387-009-559-608         |