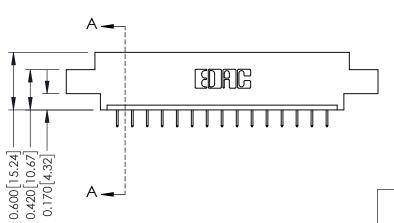

337 / 387 Series Card Edge Connector Part Number: 387-015-524-604

**EDAC INC** TORONTO, ONTARIO CANADA

THESE DRAWINGS AND SPECIFICATIONS ARE THE PROPERTY OF EDAC INC., AND SHALL NOT BE REPRODUCED,OR COPIED OR USED AS THE BASIS FOR THE MANUFACTURE OR SALE OF APPARATUS WITHOUT WRITTEN PERMISSION.