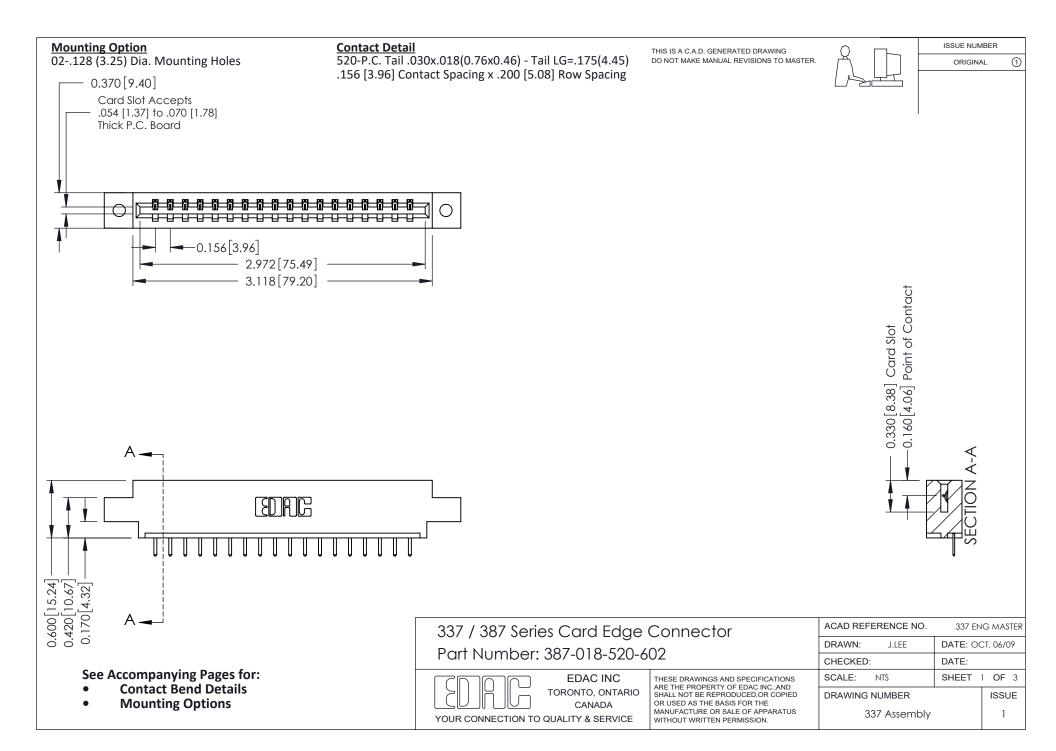

ISSUE NUMBER

ORIGINAL

1



| 337 / 387 Series Card Edge Connector<br>Contact Bend Detail           |                                                                                                                                                                                                  | ACAD REFERENCE NO. 337 E |                  | G MASTER      |
|-----------------------------------------------------------------------|--------------------------------------------------------------------------------------------------------------------------------------------------------------------------------------------------|--------------------------|------------------|---------------|
|                                                                       |