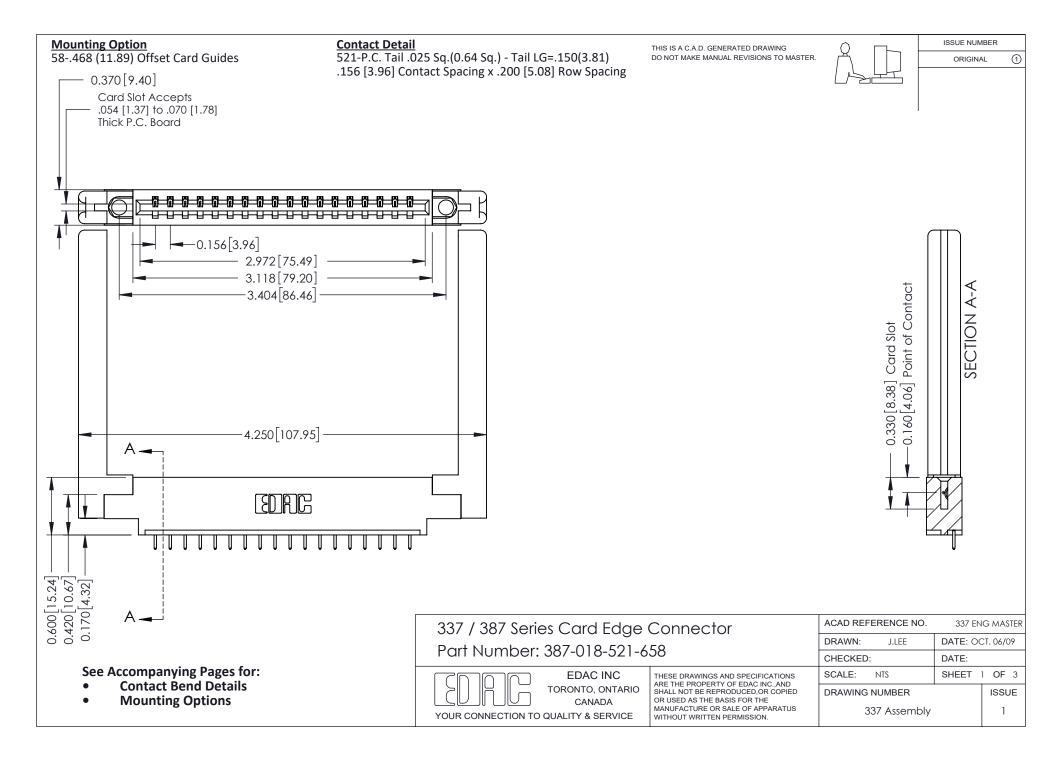

ISSUE NUMBER

ORIGINAL

1

| 337 / 387 Series Card Edge Connector<br>Contact Bend Detail           |                                                                                                                                                                                                  | ACAD REFERENCE NO. 337 E |                  | G MASTER      |
|-----------------------------------------------------------------------|--------------------------------------------------------------------------------------------------------------------------------------------------------------------------------------------------|--------------------------|------------------|---------------|
|                                                                       |                                                                                                                                                                                                  | DRAWN: J.LEE             | DATE: OCT. 06/09 |               |
|                                                                       |                                                                                                                                                                                                  | CHECKED: DATE:           |                  |               |
| EDAC INC TORONTO, ONTARIO CANADA YOUR CONNECTION TO QUALITY & SERVICE | THESE DRAWINGS AND SPECIFICATIONS ARE THE PROPERTY OF EDAC INC.,AND SHALL NOT BE REPRODUCED, OR COPIED OR USED AS THE BASIS FOR THE MANUFACTURE OR SALE OF APPARATUS WITHOUT WRITTEN PERMISSION. | SCALE: NTS               | SHEET            | 2 <b>OF</b> 3 |
|                                                                       |                                                                                                                                                                                                  | DRAWING NUMBER           |                  | ISSUE         |
|                                                                       |                                                                                                                                                                                                  | 337 Assembly             |                  | 1             |