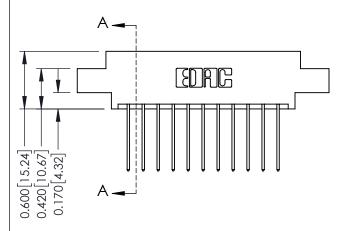

## **Mounting Option**

04-.156 (3.96) Dia. Mounting Holes

**Contact Detail** 

542-Wire Wrap .025 Sq.(0.64 Sq.) - Tail LG=.645(16.38) .156 [3.96] Contact Spacing x .200 [5.08] Row Spacing

THIS IS A C.A.D. GENERATED DRAWING DO NOT MAKE MANUAL REVISIONS TO MASTER.