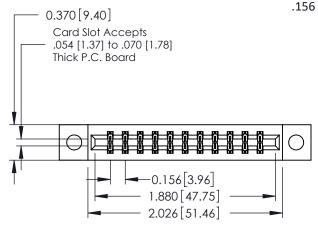

## **See Accompanying Pages for:**

- **Contact Bend Details**
- **Mounting Options**

| 337 / 387 Series Card Edge Connector |
|--------------------------------------|
| Part Number: 387-022-542-804         |