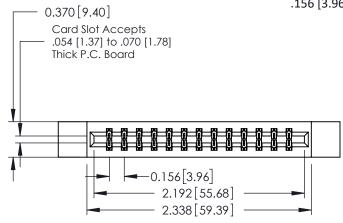

ISSUE NUMBER

ORIGINAL

1

**See Accompanying Pages for:** 

- **Contact Bend Details**
- **Mounting Options**

| 337 / 387 Series Card Edge Connector |
|--------------------------------------|
| Part Number: 387-026-541-212         |