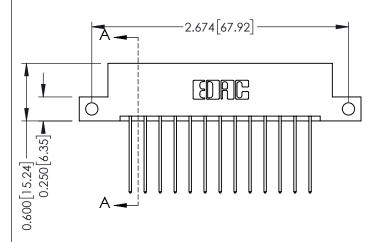

## **Mounting Option**

12-.128 (3.25) Dia. Side Mounting Holes

## **Contact Detail**

541-Wire Wrap .025 Sq.(0.64 Sq.) - Tail LG=.750(19.05) .156 [3.96] Contact Spacing x .200 [5.08] Row Spacing

THIS IS A C.A.D. GENERATED DRAWING DO NOT MAKE MANUAL REVISIONS TO MASTER.



ISSUE NUMBER

ORIGINAL

1





**See Accompanying Pages for:** 

- **Contact Bend Details**
- **Mounting Options**

| 337 / 387 Series Card Edge Connector |
|--------------------------------------|
| Part Number: 387-026-541-212         |

YOUR CONNECTION TO QUALITY & SERVICE

**EDAC INC** TORONTO, ONTARIO CANADA

THESE DRAWINGS AND SPECIFICATIONS ARE THE PROPERTY OF EDAC INC.,AND SHALL NOT BE REPRODUCED, OR COPIED OR USED AS THE BASIS FOR THE MANUFACTURE OR SALE OF APPARATUS WITHOUT WRITTEN PERMISSION.

| ACAD REFERENCE NO. 337 ENG MASTE |                  |
|----------------------------------|------------------|
| DRAWN: J.LEE                     | DATE: OCT. 06/09 |
| CHECKED:                         | DATE:            |
| SCALE: NTS                       | SHEET 1 OF 3     |
| DRAWING NUMBER                   | IS