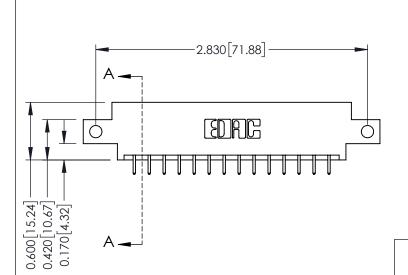

## **Mounting Option** 12-.128 (3.25) Dia. Side Mounting Holes - 0.370[9.40] Card Slot Accepts .054 [1.37] to .070 [1.78] Thick P.C. Board -0.156[3.96] 2.348 [59.64]

2.494[63.35]

**Contact Detail** THIS IS A C.A.D. GENERATED DRAWING 521-P.C. Tail .025 Sq.(0.64 Sq.) - Tail LG=.150(3.81) .156 [3.96] Contact Spacing x .200 [5.08] Row Spacing DO NOT MAKE MANUAL REVISIONS TO MASTER.