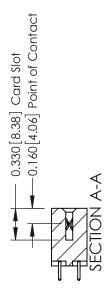

## **Mounting Option** 12-.128 (3.25) Dia. Side Mounting Holes - 0.370[9.40] Card Slot Accepts .054 [1.37] to .070 [1.78] Thick P.C. Board -0.156[3.96] 2.348 [59.64]

2.494[63.35]

**Contact Detail** THIS IS A C.A.D. GENERATED DRAWING 521-P.C. Tail .025 Sq.(0.64 Sq.) - Tail LG=.150(3.81) .156 [3.96] Contact Spacing x .200 [5.08] Row Spacing DO NOT MAKE MANUAL REVISIONS TO MASTER.