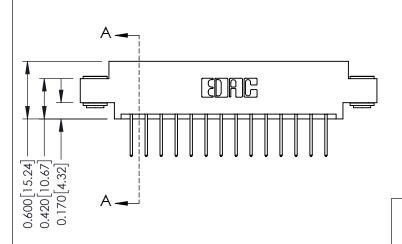

| 337 / 387 Series Card Edge Connector |
|--------------------------------------|
| Part Number: 387-028-523-803         |

**EDAC INC** TORONTO, ONTARIO CANADA

THESE DRAWINGS AND SPECIFICATIONS ARE THE PROPERTY OF EDAC INC.,AND SHALL NOT BE REPRODUCED, OR COPIED OR USED AS THE BASIS FOR THE MANUFACTURE OR SALE OF APPARATUS WITHOUT WRITTEN PERMISSION.

| ACAD REFERENCE NO. | 337 ENG MASTER   |  |  |
|--------------------|------------------|--|--|
| DRAWN: J.LEE       | DATE: OCT. 06/09 |  |  |
| CHECKED:           | DATE:            |  |  |
| SCALE: NTS         | SHEET 1 OF 3     |  |  |
| DRAWING NUMBER     | ISSUE            |  |  |
| 337 Assembly       | 1                |  |  |