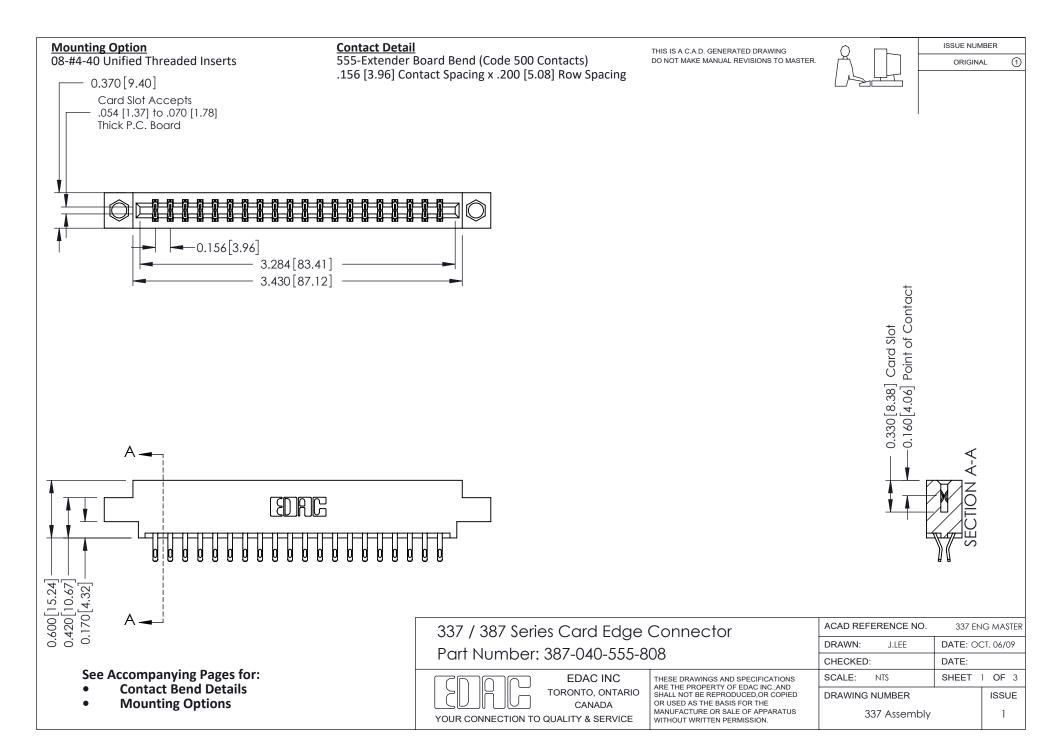

ISSUE NUMBER

ORIGINAL

1



| 337 / 387 Series Card Edge Connector<br>Contact Bend Detail           |                                                                                                                                                                                                  | ACAD REFERENCE NO. 337 E |                  | G MASTER      |
|-----------------------------------------------------------------------|--------------------------------------------------------------------------------------------------------------------------------------------------------------------------------------------------|--------------------------|------------------|---------------|
|                                                                       |