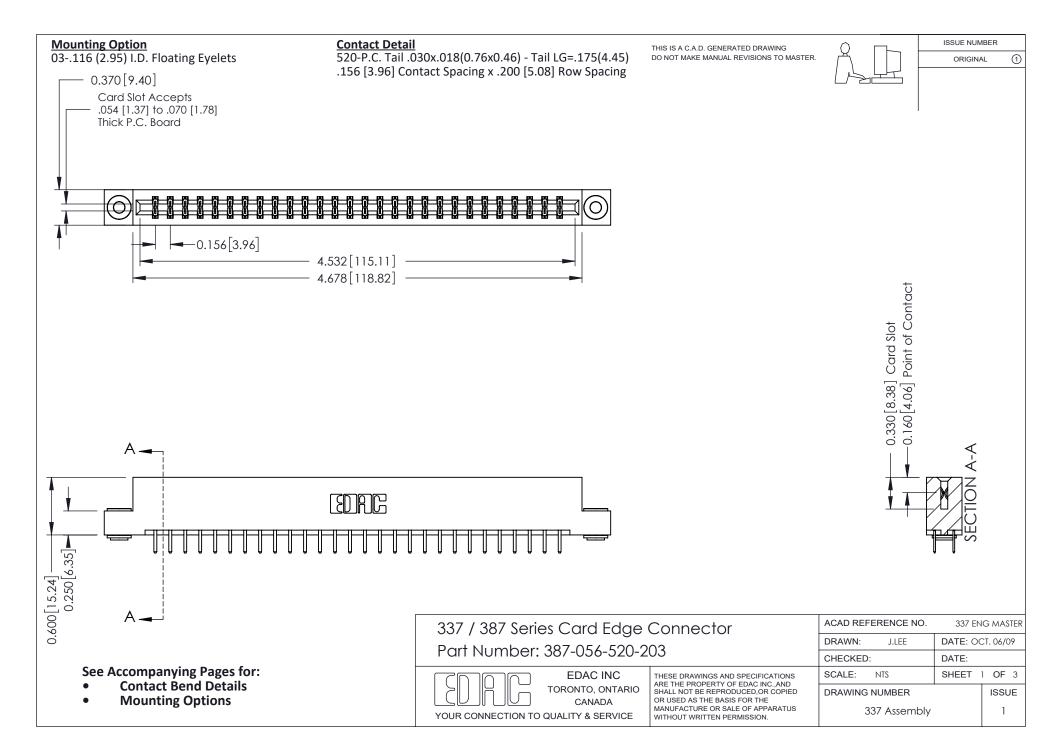

ISSUE NUMBER

ORIGINAL

1



| 337 / 387 Series Card Edge Connector<br>Contact Bend Detail           |                                                                                                                                                                                                  | ACAD REFERENCE NO. 337 E |                  | G MASTER      |
|-----------------------------------------------------------------------|--------------------------------------------------------------------------------------------------------------------------------------------------------------------------------------------------|--------------------------|------------------|---------------|
|                                                                       |