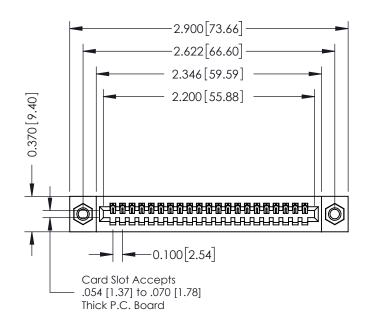

## 342 / 392 Card Edge Connector Part Number: 392-021-542-107

YOUR CONNECTION TO QUALITY & SERVICE

|   | ACAD REFERENCE NO | . 342 ENG MASTER |  |  |  |
|---|-------------------|------------------|--|--|--|
|   | DRAWN: J.LEE      | DATE: OCT. 06/09 |  |  |  |
|   | CHECKED:          | DATE:            |  |  |  |
|   | SCALE: NTS        | SHEET 1 OF 3     |  |  |  |
| ) | DRAWING NUMBER    | ISSUE            |  |  |  |
|   | 0.40 A            | ١,,              |  |  |  |

342 Assembly

**SECTION A-A** 