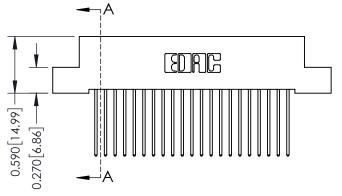

## **Mounting Option**

07-M3-0.5 Metric Threaded Inserts

## **Contact Detail**

542-Wire Wrap .025 Sq.(0.64 Sq.) - Tail LG=.655(16.64) .100 [2.54] Contact Spacing x .200 [5.08] Row Spacing

0.410[10.41]





## 342 / 392 Card Edge Connector Part Number: 392-021-542-107

YOUR CONNECTION TO QUALITY & SERVICE

|   | ACAD REFERENCE NO | . 342 ENG MASTER |  |  |  |
|---|-------------------|------------------|--|--|--|
|   | DRAWN: J.LEE      | DATE: OCT. 06/09 |  |  |  |
|   | CHECKED:          | DATE:            |  |  |  |
|   | SCALE: NTS        | SHEET 1 OF 3     |  |  |  |
| ) | DRAWING NUMBER    | ISSUE            |  |  |  |
|   | 0.40 A            | ١,,              |  |  |  |

342 Assembly

**SECTION A-A** 

## **See Accompanying Pages for:**

- **Contact Bend Details**
- **Mounting Options**

THIS IS A C.A.D. GENERATED DRAWING DO NOT MAKE MANUAL REVISIONS TO MASTER. ISSUE NUMBER

ORIGINAL

1



| 342 / 392 Series Card Edge           | ACAD REFERENCE NO. 342 ENG MASTER