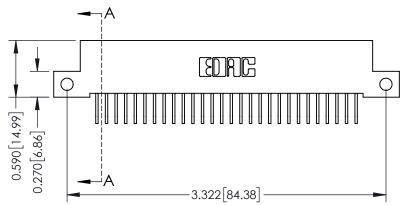

THIS IS A C.A.D. GENERATED DRAWING DO NOT MAKE MANUAL REVISIONS TO MASTER

ISSUE NUMBER

ORIGINAL

1

| 342 / 392 Card Edge Connector<br>Mounting Options |                                                                                                                                                                                               | ACAD REFERENCE NO. 342 ENG MASTER |                         |        |  |  |
|---------------------------------------------------|-----------------------------------------------------------------------------------------------------------------------------------------------------------------------------------------------|-----------------------------------|-------------------------|--------|--|--|
|                                                   |                                                                                                                                                                                               | DRAWN: J.LEE                      | DATE: <b>OCT. 06/09</b> |        |  |  |
|                                                   |                                                                                                                                                                                               | CHECKED:                          | DATE:                   |        |  |  |
| TORONTO, ONTARIO                                  | THESE DRAWINGS AND SPECIFICATIONS ARE THE PROPERTY OF EDAC INCAND SHALL NOT BE REPRODUCED,OR COPIED OR USED AS THE BASIS FOR THE MANUFACTURE OR SALE OF APPARATUS WITHOUT WRITTEN PERMISSION. | SCALE: NTS                        | SHEET :                 | 3 OF 3 |  |  |
|                                                   |                                                                                                                                                                                               | DRAWING NUMBER                    | •                       | ISSUE  |  |  |
| YOUR CONNECTION TO QUALITY & SERVICE              |                                                                                                                                                                                               | 342 Assembly                      |                         | 1      |  |  |