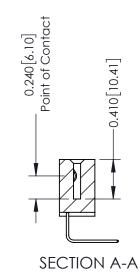

**Mounting Option** 12-.128 (3.25) Dia. Side Mounting Holes

**Contact Detail** 

558-90 Degree Bend (Code 541 Contacts) .100 [2.54] Contact Spacing x .200 [5.08] Row Spacing