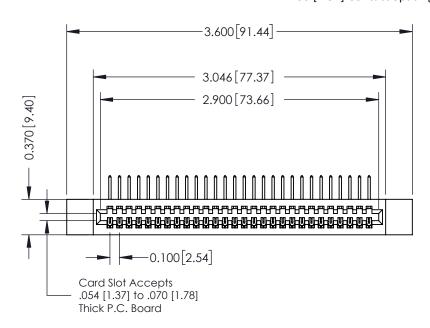

## **See Accompanying Pages for:**

- **Contact Bend Details**
- **Mounting Options**

342 / 392 Card Edge Connector Part Number: 392-028-558-112

YOUR CONNECTION TO QUALITY & SERVICE

342 ENG MASTER J.LEE DATE: OCT. 06/09 SHEET 1 OF 3

342 Assembly

THIS IS A C.A.D. GENERATED DRAWING DO NOT MAKE MANUAL REVISIONS TO MASTER. ISSUE NUMBER

ORIGINAL

1

| 342 / 392 Series Card Edge Connector<br>Contact Bend Detail |                                                                                                                                                                                                  | ACAD REFERENCE NO. 342 ENG MASTER |             |                  |        |
|-------------------------------------------------------------|--------------------------------------------------------------------------------------------------------------------------------------------------------------------------------------------------|-----------------------------------|-------------|------------------|--------|
|                                                             |                                                                                                                                                                                                  | DRAWN:                            | J.LEE       | DATE: OCT. 06/09 |        |
|                                                             |                                                                                                                                                                                                  | CHECKED:                          |             | DATE:            |        |
| TORONTO, ONTARIO                                            | THESE DRAWINGS AND SPECIFICATIONS ARE THE PROPERTY OF EDAC INC. AND SHALL NOT BE REPRODUCED, OR COPIED OR USED AS THE BASIS FOR THE MANUFACTURE OR SALE OF APPARATUS WITHOUT WRITTEN PERMISSION. | SCALE:                            | NTS         | SHEET :          | 2 OF 3 |
|                                                             |                                                                                                                                                                                                  | DRAWING                           | NUMBER      |                  | ISSUE  |
| YOUR CONNECTION TO QUALITY & SERVICE                        |                                                                                                                                                                                                  | 3                                 | 42 Assembly |                  | 1      |