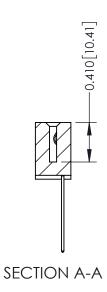

## **Contact Detail**

541-Wire Wrap .025 Sq.(0.64 Sq.) - Tail LG=.760(19.30) .100 [2.54] Contact Spacing x .200 [5.08] Row Spacing

1