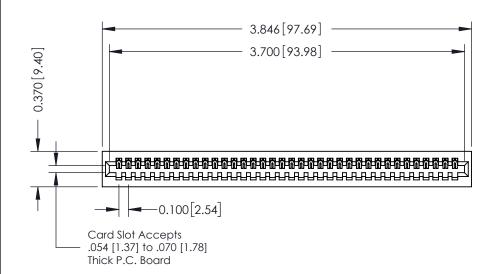

## **See Accompanying Pages for:**

- **Contact Bend Details**
- **Mounting Options**

| 342 / 392 Card Edge Connector |
|-------------------------------|
| Part Number: 392-036-541-101  |

YOUR CONNECTION TO QUALITY & SERVICE