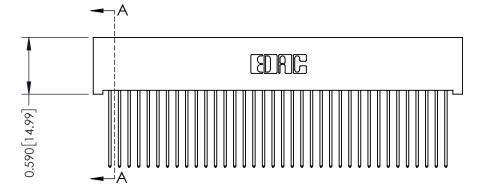

## **Contact Detail**

541-Wire Wrap .025 Sq.(0.64 Sq.) - Tail LG=.760(19.30) .100 [2.54] Contact Spacing x .200 [5.08] Row Spacing

1