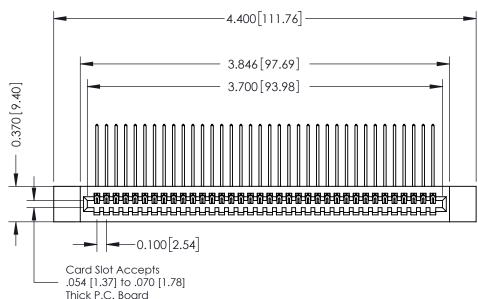

## **See Accompanying Pages for:**

- **Contact Bend Details**
- **Mounting Options**

342 / 392 Card Edge Connector Part Number: 392-036-559-112

YOUR CONNECTION TO QUALITY & SERVICE

CANADA

342 ENG MASTER J.LEE DATE: OCT. 06/09 SHEET 1 OF 3

342 Assembly

THIS IS A C.A.D. GENERATED DRAWING DO NOT MAKE MANUAL REVISIONS TO MASTER. ISSUE NUMBER

ORIGINAL

1

| 342 / 392 Series Card Edge Connector<br>Contact Bend Detail |                                                                                                                                                                                                  | ACAD REFERENCE NO. 342 ENG MASTER |             |                  |        |
|-------------------------------------------------------------|--------------------------------------------------------------------------------------------------------------------------------------------------------------------------------------------------|-----------------------------------|-------------|------------------|--------|
|                                                             |                                                                                                                                                                                                  | DRAWN:                            | J.LEE       | DATE: OCT. 06/09 |        |
|                                                             |                                                                                                                                                                                                  | CHECKED:                          |             | DATE:            |        |
| TORONTO, ONTARIO                                            | THESE DRAWINGS AND SPECIFICATIONS ARE THE PROPERTY OF EDAC INC. AND SHALL NOT BE REPRODUCED, OR COPIED OR USED AS THE BASIS FOR THE MANUFACTURE OR SALE OF APPARATUS WITHOUT WRITTEN PERMISSION. | SCALE:                            | NTS         | SHEET :          | 2 OF 3 |
|                                                             |                                                                                                                                                                                                  | DRAWING                           | NUMBER      |                  | ISSUE  |
| YOUR CONNECTION TO QUALITY & SERVICE                        |                                                                                                                                                                                                  | 3                                 | 42 Assembly |                  | 1      |