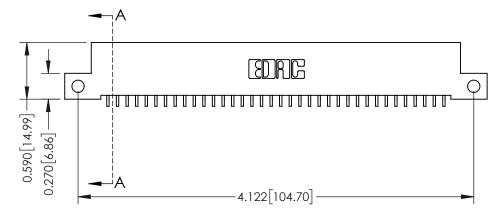

**Mounting Option** 12-.128 (3.25) Dia. Side Mounting Holes 0.370 [9.40]

**Contact Detail** 

559-90 Degree Bend (Code 541 Contacts) .100 [2.54] Contact Spacing x .200 [5.08] Row Spacing

0.410[10.41] **SECTION A-A** 

## **See Accompanying Pages for:**

- **Contact Bend Details**
- **Mounting Options**

342 / 392 Card Edge Connector Part Number: 392-036-559-112

YOUR CONNECTION TO QUALITY & SERVICE

CANADA

342 ENG MASTER J.LEE DATE: OCT. 06/09 SHEET 1 OF 3