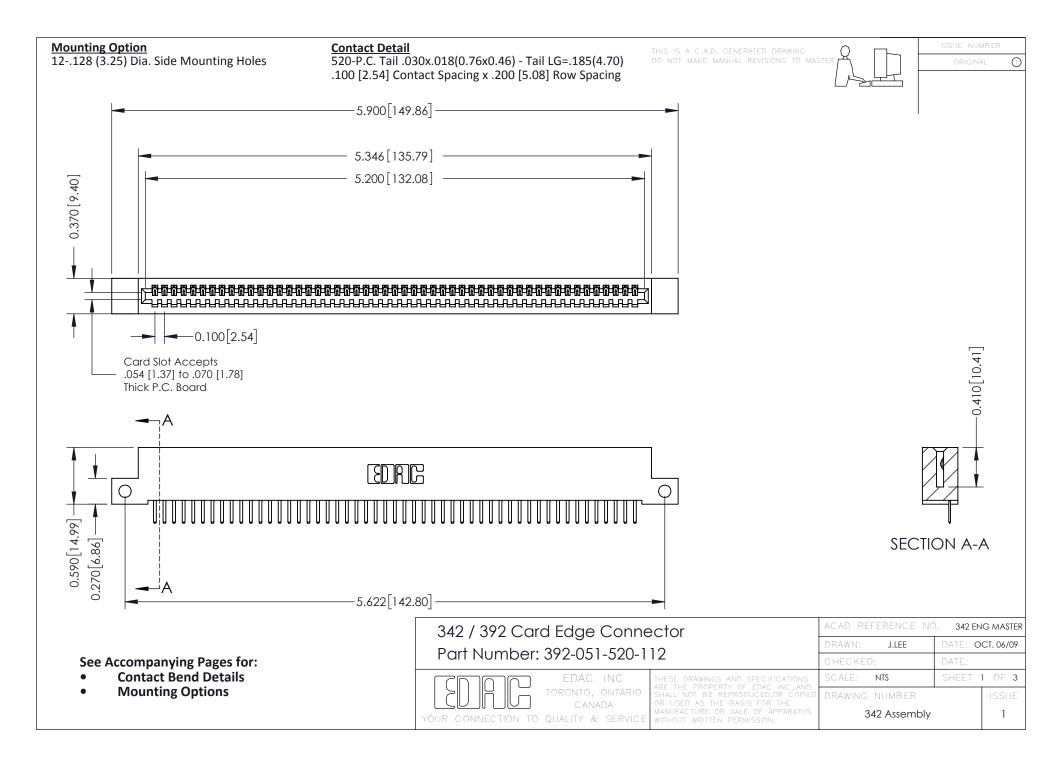

THIS IS A C.A.D. GENERATED DRAWING DO NOT MAKE MANUAL REVISIONS TO MASTER. ISSUE NUMBER

ORIGINAL

1



| 342 / 392 Series Card Edge Connector<br>Contact Bend Detail |                                                                                                                                                                                                  | ACAD REFERENCE NO. 342 ENG MASTER |             |                  |        |
|-------------------------------------------------------------|--------------------------------------------------------------------------------------------------------------------------------------------------------------------------------------------------|-----------------------------------|-------------|------------------|--------|
|