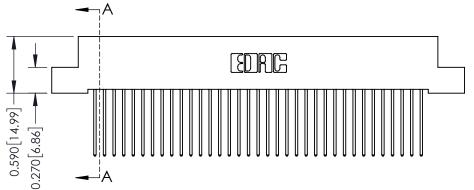

YOUR CONNECTION TO QUALITY & SERVICE

342 ENG MASTER J.LEE DATE: OCT. 06/09 SHEET 1 OF 3

342 Assembly

**See Accompanying Pages for:** 

- **Contact Bend Details**
- **Mounting Options**

THIS IS A C.A.D. GENERATED DRAWING DO NOT MAKE MANUAL REVISIONS TO MASTER. ISSUE NUMBER

ORIGINAL

1

| 342 / 392 Series Card Edge Connector<br>Contact Bend Detail |                                                                                                                                                                                                  | ACAD REFERENCE NO. 342 ENG MASTER |             |                  |        |
|-------------------------------------------------------------|--------------------------------------------------------------------------------------------------------------------------------------------------------------------------------------------------|-----------------------------------|-------------|------------------|--------|
|                                                             |                                                                                                                                                                                                  | DRAWN:                            | J.LEE       | DATE: OCT. 06/09 |        |
|                                                             |                                                                                                                                                                                                  | CHECKED:                          |             | DATE:            |        |
| TORONTO, ONTARIO                                            | THESE DRAWINGS AND SPECIFICATIONS ARE THE PROPERTY OF EDAC INC. AND SHALL NOT BE REPRODUCED, OR COPIED OR USED AS THE BASIS FOR THE MANUFACTURE OR SALE OF APPARATUS WITHOUT WRITTEN PERMISSION. | SCALE:                            | NTS         | SHEET :          | 2 OF 3 |
|                                                             |                                                                                                                                                                                                  | DRAWING                           | NUMBER      |                  | ISSUE  |
| YOUR CONNECTION TO QUALITY & SERVICE                        |                                                                                                                                                                                                  | 3                                 | 42 Assembly |                  | 1      |