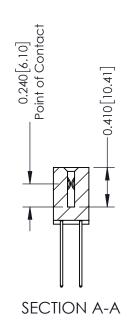

**Mounting Option** 07-M3-0.5 Metric Threaded Inserts **Contact Detail** 

542-Wire Wrap .025 Sq.(0.64 Sq.) - Tail LG=.655(16.64) .100 [2.54] Contact Spacing x .200 [5.08] Row Spacing

342 / 392 Card Edge Connector Part Number: 392-070-542-207

ORIGINAL

1

| 342 / 392 Series Card Edge Connector<br>Contact Bend Detail |                                                                                                                                                                                                  | ACAD REFERENCE NO. 342 ENG MASTER |             |                  |        |
|-------------------------------------------------------------|--------------------------------------------------------------------------------------------------------------------------------------------------------------------------------------------------|-----------------------------------|-------------|------------------|--------|
|                                                             |                                                                                                                                                                                                  | DRAWN:                            | J.LEE       | DATE: OCT. 06/09 |        |
|                                                             |                                                                                                                                                                                                  | CHECKED:                          |             | DATE:            |        |
| TORONTO, ONTARIO                                            | THESE DRAWINGS AND SPECIFICATIONS ARE THE PROPERTY OF EDAC INC. AND SHALL NOT BE REPRODUCED, OR COPIED OR USED AS THE BASIS FOR THE MANUFACTURE OR SALE OF APPARATUS WITHOUT WRITTEN PERMISSION. | SCALE:                            | NTS         | SHEET :          | 2 OF 3 |
|                                                             |                                                                                                                                                                                                  | DRAWING                           | NUMBER      |                  | ISSUE  |
| YOUR CONNECTION TO QUALITY & SERVICE                        |                                                                                                                                                                                                  | 3                                 | 42 Assembly |                  | 1      |