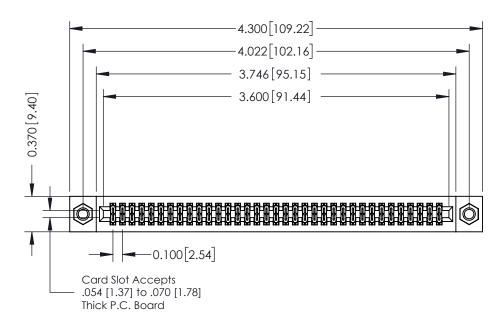

YOUR CONNECTION TO QUALITY & SERVICE

342 ENG MASTER J.LEE DATE: OCT. 06/09 SHEET 1 OF 3

342 Assembly

**See Accompanying Pages for:** 

- **Contact Bend Details**
- **Mounting Options**

THIS IS A C.A.D. GENERATED DRAWING DO NOT MAKE MANUAL REVISIONS TO MASTER. ISSUE NUMBER