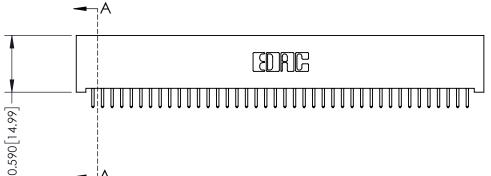

342 / 392 Card Edge Connector Part Number: 392-080-521-201

YOUR CONNECTION TO QUALITY & SERVICE

342 ENG MASTER J.LEE DATE: OCT. 06/09 SHEET 1 OF 3

342 Assembly

THIS IS A C.A.D. GENERATED DRAWING DO NOT MAKE MANUAL REVISIONS TO MASTER. ISSUE NUMBER