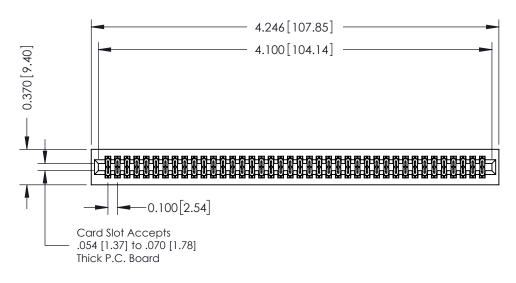

**Mounting Option** 01-No Mounting Lugs **Contact Detail** 

521-P.C. Tail .025 Sq.(0.64 Sq.) - Tail LG=.160(4.06) .100 [2.54] Contact Spacing x .200 [5.08] Row Spacing

**See Accompanying Pages for:** 

- **Contact Bend Details**
- **Mounting Options**

342 / 392 Card Edge Connector Part Number: 392-080-521-201

YOUR CONNECTION TO QUALITY & SERVICE

342 ENG MASTER J.LEE DATE: OCT. 06/09 SHEET 1 OF 3

342 Assembly

THIS IS A C.A.D. GENERATED DRAWING DO NOT MAKE MANUAL REVISIONS TO MASTER. ISSUE NUMBER