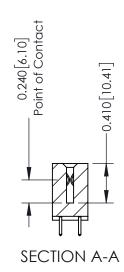

**Mounting Option** 01-No Mounting Lugs **Contact Detail** 

521-P.C. Tail .025 Sq.(0.64 Sq.) - Tail LG=.160(4.06) .100 [2.54] Contact Spacing x .200 [5.08] Row Spacing

**See Accompanying Pages for:** 

- **Contact Bend Details**
- **Mounting Options**