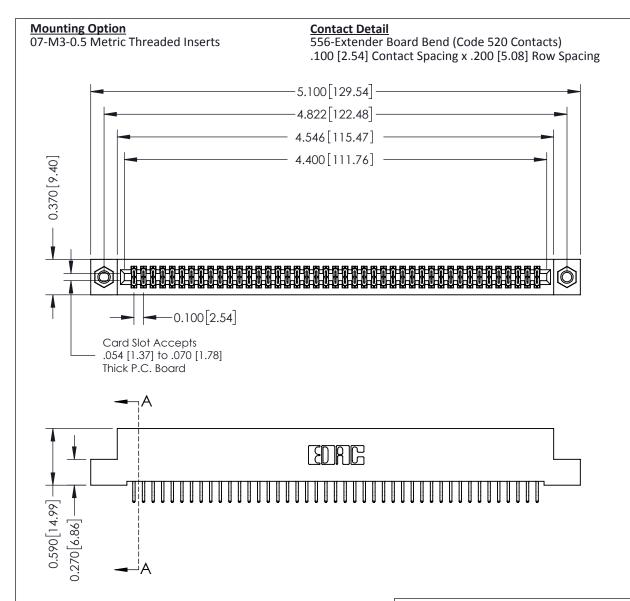

THIS IS A C.A.D. GENERATED DRAWING DO NOT MAKE MANUAL REVISIONS TO MASTER

ISSUE NUMBER

ORIGINAL

1

| 342 / 392 Card Edge Connector<br>Mounting Options |                                                                                                                                                                                               | ACAD REFERENCE NO. 342 ENG MASTER |                         |        |  |  |
|---------------------------------------------------|-----------------------------------------------------------------------------------------------------------------------------------------------------------------------------------------------|-----------------------------------|-------------------------|--------|--|--|
|                                                   |                                                                                                                                                                                               | DRAWN: J.LEE                      | DATE: <b>OCT. 06/09</b> |        |  |  |
|                                                   |                                                                                                                                                                                               | CHECKED:                          | DATE:                   |        |  |  |
| TORONTO, ONTARIO                                  | THESE DRAWINGS AND SPECIFICATIONS ARE THE PROPERTY OF EDAC INCAND SHALL NOT BE REPRODUCED,OR COPIED OR USED AS THE BASIS FOR THE MANUFACTURE OR SALE OF APPARATUS WITHOUT WRITTEN PERMISSION. | SCALE: NTS                        | SHEET :                 | 3 OF 3 |  |  |
|                                                   |                                                                                                                                                                                               | DRAWING NUMBER                    | •                       | ISSUE  |  |  |
| YOUR CONNECTION TO QUALITY & SERVICE              |                                                                                                                                                                                               | 342 Assembly                      |                         | 1      |  |  |