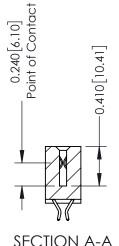

342 Assembly

THIS IS A C.A.D. GENERATED DRAWING DO NOT MAKE MANUAL REVISIONS TO MASTER. ISSUE NUMBER

ORIGINAL

1

| 342 / 392 Series Card Edge Connector<br>Contact Bend Detail |                                                                                                                                                                                                  | ACAD REFERENCE NO. 342 ENG MASTER |             |                  |        |
|-------------------------------------------------------------|--------------------------------------------------------------------------------------------------------------------------------------------------------------------------------------------------|-----------------------------------|-------------|------------------|--------|
|                                                             |                                                                                                                                                                                                  | DRAWN:                            | J.LEE       | DATE: OCT. 06/09 |        |
|                                                             |                                                                                                                                                                                                  | CHECKED:                          |             | DATE:            |        |
| TORONTO, ONTARIO                                            | THESE DRAWINGS AND SPECIFICATIONS ARE THE PROPERTY OF EDAC INC. AND SHALL NOT BE REPRODUCED, OR COPIED OR USED AS THE BASIS FOR THE MANUFACTURE OR SALE OF APPARATUS WITHOUT WRITTEN PERMISSION. | SCALE:                            | NTS         | SHEET :          | 2 OF 3 |
|                                                             |                                                                                                                                                                                                  | DRAWING                           | NUMBER      |                  | ISSUE  |
| YOUR CONNECTION TO QUALITY & SERVICE                        |                                                                                                                                                                                                  | 3                                 | 42 Assembly |                  | 1      |