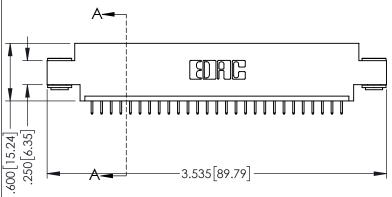

|                      |   | //-          | _ |
|----------------------|---|--------------|---|
|                      |   |              |   |
| 35]                  |   |              |   |
| 500[15.2<br>.250[6.3 | - | 3.535[89.79] | _ |

INSULATOR MATERIAL: THERMOPLASTIC PBT BLACK, UL 94V-0

CONTACT MATERIAL; COPPER TIN ALLOY CONTACT PLATING: GOLD ON THE MATING AREA, TIN PLATING ON THE CONTACT TAILS, NICKEL UNDERPLATE

..330[8.38] CARD SLOT .160[4.06] POINT OF CONTACT