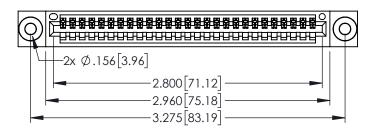

<u>Contact Dimensions:</u>
525-P.C. Tail .018 Sq.(0.46 Sq.) - Tail LG=.150(3.81)
.100 (2.54) Contact Spacing x .200 (5.08) Row Spacing

345/395 SERIES CARD EDGE CONNECTOR PART NUMBER: 395-027-525-603

YOUR CONNECTION TO QUALITY & SERVICE

| ACAD REFERENCE NO   | . 345-ENC       | G-MASTER  |
|---------------------|-----------------|-----------|
| DRAWN: R.STA.MONICA | DATE: <b>MA</b> | Y.16/2017 |
| CHECKED:            | DATE:           |           |
| SCALE: 1:1          | SHEET 1         | OF 2      |
| DRAWING NUMBER      |                 | ISSUE     |
| 345-ENG-MASTER      | 1               |           |