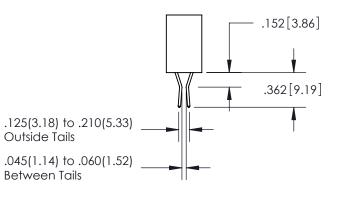

ISSUE NUMBER

ORIGINAL

1

**Contact Code 558** 

**Contact Code 559** 

**Contact Code 560** 

| 345/395 SERIES CARD EDGE CONNECTOR          |
|---------------------------------------------|
| CONTACT CODE 555,556,558,559,560 DIMENSIONS |

Outside Tails

Between Tails

| ACAD REFERENCE NO. 345-ENG-MASTE |                  |  |
|----------------------------------|------------------|--|
| DRAWN: R.STA.MONICA              | DATE:MAY.16/2017 |  |
| CHECKED:                         | DATE:            |  |
| SCALE: 1:1                       | SHEET 2 OF 2     |  |
| DRAWING NUMBER                   | ISSUE            |  |
| 345-ENG-MASTER                   | 1 1              |  |