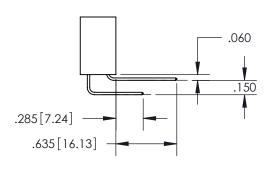

THIS IS A C.A.D. GENERATED DRAWING DO NOT MAKE MANUAL REVISIONS TO MASTER.

.160 4.06

POINT OF

ISSUE NUMBER ORIGINAL

1

CONTACT .330[8.38] -.370[9.4] **CARD SLOT** 

SECTION A-A

<u>Contact Dimensions:</u> 560-Extender Board Bend (Code 523 Contacts) See Sheet 2 for Contact Code 555, 556, 558, 559, 560 Dimensions

INSULATOR MATERIAL: THERMOPLASTIC PBT, UL 94V-0 CONTACT MATERIAL; COPPER TIN ALLOY CONTACT PLATING: GOLD ON THE MATING AREA, TIN PLATING ON THE CONTACT TAILS, NICKEL UNDERPLATE

345/395 SERIES CARD EDGE CONNECTOR PART NUMBER: 395-034-560-204