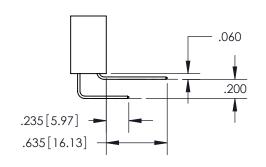

THIS IS A C.A.D. GENERATED DRAWING DO NOT MAKE MANUAL REVISIONS TO MASTER.

.160 4.06

POINT OF

ISSUE NUMBER ORIGINAL

1

CONTACT .330[8.38] -.370[9.4] **CARD SLOT** 

SECTION A-A

<u>Contact Dimensions:</u> 560-Extender Board Bend (Code 523 Contacts) See Sheet 2 for Contact Code 555, 556, 558, 559, 560 Dimensions

ISSUE NUMBER

ORIGINAL

1

**Contact Code 558** 

**Contact Code 559** 

**Contact Code 560** 

| 345/395 SERIES CARD EDGE CONNECTOR          |
|---------------------------------------------|
| CONTACT CODE 555,556,558,559,560 DIMENSIONS |

Outside Tails

Between Tails

| ACAD REFERENCE NO. 345-ENG-MASTE |                  |  |
|----------------------------------|------------------|--|
| DRAWN: R.STA.MONICA              | DATE:MAY.16/2017 |  |
| CHECKED:                         | DATE:            |  |
| SCALE: 1:1                       | SHEET 2 OF 2     |  |
| DRAWING NUMBER                   | ISSUE            |  |
| 345-ENG-MASTER                   | 1 1              |  |