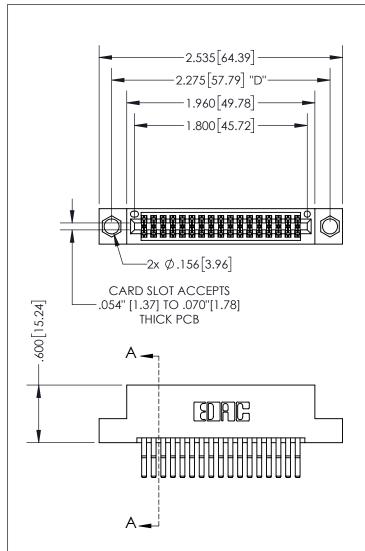

THIS IS A C.A.D. GENERATED DRAWING DO NOT MAKE MANUAL REVISIONS TO MASTER.

.160 4.06

POINT OF

ISSUE NUMBER ORIGINAL

1

CONTACT .330[8.38] -.370[9.4] **CARD SLOT** 

SECTION A-A

<u>Contact Dimensions:</u> 560-Extender Board Bend (Code 523 Contacts) See Sheet 2 for Contact Code 555, 556, 558, 559, 560 Dimensions

INSULATOR MATERIAL: THERMOPLASTIC PBT, UL 94V-0 CONTACT MATERIAL; COPPER TIN ALLOY CONTACT PLATING: GOLD ON THE MATING AREA, TIN PLATING ON THE CONTACT TAILS, NICKEL UNDERPLATE

345/395 SERIES CARD EDGE CONNECTOR PART NUMBER: 395-034-560-204