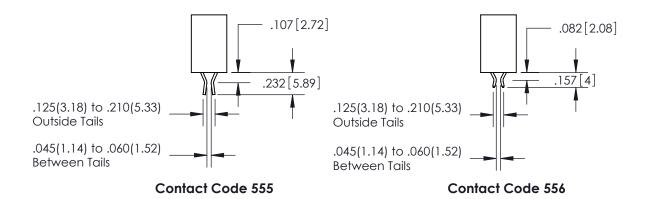

THIS IS A C.A.D. GENERATED DRAWING DO NOT MAKE MANUAL REVISIONS TO MASTER.

.160 4.06

POINT OF

ISSUE NUMBER ORIGINAL

1

CONTACT .330[8.38] -.370[9.4] **CARD SLOT** 

SECTION A-A

<u>Contact Dimensions:</u> 560-Extender Board Bend (Code 523 Contacts) See Sheet 2 for Contact Code 555, 556, 558, 559, 560 Dimensions

ISSUE NUMBER

ORIGINAL

1

**Contact Code 558** 

**Contact Code 559** 

**Contact Code 560** 

| 345/395 SERIES CARD EDGE CONNECTOR          |
|---------------------------------------------|
| CONTACT CODE 555,556,558,559,560 DIMENSIONS |

Outside Tails

Between Tails

| ACAD REFERENCE NO. 345-ENG-MASTE |                  |  |
|----------------------------------|------------------|--|
| DRAWN: R.STA.MONICA              | DATE:MAY.16/2017 |  |
| CHECKED:                         | DATE:            |  |
| SCALE: 1:1                       | SHEET 2 OF 2     |  |
| DRAWING NUMBER                   | ISSUE            |  |
| 345-ENG-MASTER                   | 1 1              |  |