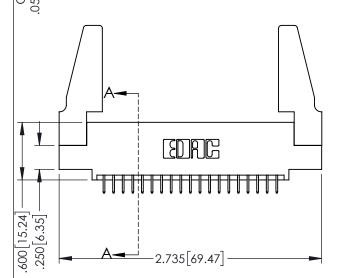

|   | CHECKED:       |              | DATE:   |        |
|---|----------------|--------------|---------|--------|
|   | SCALE:         | 1:1          | SHEET 1 | 1 OF 2 |
| ) | DRAWING NUMBER |              |         | ISSUE  |
|   | 34.            | 5-ENG-MASTER |         | 1      |
|   |                |              |         |        |

DRAWN: R.STA.MONICA

INSULATOR MATERIAL: THERMOPLASTIC PBT BLACK, UL 94V-0 CONTACT MATERIAL; COPPER TIN ALLOY

CONTACT PLATING: GOLD ON THE MATING AREA, TIN PLATING ON THE CONTACT TAILS, NICKEL UNDERPLATE

.160[4.06] POINT OF CONTACT CARD SLOT .330[8.38]

**SECTION A-A** 

345-ENG-MASTER

DATE:MAY.16/2017

.107 [2.72] .082 [2.08] .157 [4] .232 [5.89] .125(3.18) to .210(5.33) .125(3.18) to .210(5.33) Outside Tails Outside Tails .045(1.14) to .060(1.52) .045(1.14) to .060(1.52) Between Tails Between Tails **Contact Code 555 Contact Code 556** 