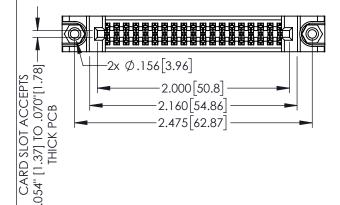

<u>Contact Dimensions:</u>
525-P.C. Tail .018 Sq.(0.46 Sq.) - Tail LG=.150(3.81)
.100 (2.54) Contact Spacing x .200 (5.08) Row Spacing

1

345/395 SERIES CARD EDGE CONNECTOR PART NUMBER: 395-038-525-588

YOUR CONNECTION TO QUALITY & SERVICE

|   | CHECKED:       |              | DATE:   |        |
|---|----------------|--------------|---------|--------|
|   | SCALE:         | 1:1          | SHEET 1 | 1 OF 2 |
| ) | DRAWING NUMBER |              |         | ISSUE  |
|   | 34.            | 5-ENG-MASTER |         | 1      |
|   |                |              |         |        |

DRAWN: R.STA.MONICA

INSULATOR MATERIAL: THERMOPLASTIC PBT BLACK, UL 94V-0 CONTACT MATERIAL; COPPER TIN ALLOY

CONTACT PLATING: GOLD ON THE MATING AREA, TIN PLATING ON THE CONTACT TAILS, NICKEL UNDERPLATE