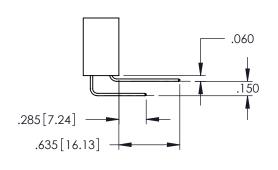

**Contact Code 558** 

## **Contact Code 559**

Contact Code 560

INSULATOR MATERIAL: THERMOPLASTIC POLYESTER, UL 94V-0 DAP MATERIAL AVAILABLE UPON REQUEST

CONTACT MATERIAL; COPPER ALLOY CONTACT PLATING: GOLD ON THE MATING AREA, TIN PLATING ON THE CONTACT TAILS, NICKEL UNDERPLATE