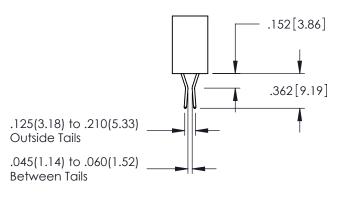

.160[4.06] POINT OF CONTACT CARD SLOT .330[8.38]

**SECTION A-A** 

345-ENG-MASTER

DATE:MAY.16/2017

.107 [2.72] .082 [2.08] .157 [4] .232 [5.89] .125(3.18) to .210(5.33) .125(3.18) to .210(5.33) Outside Tails Outside Tails .045(1.14) to .060(1.52) .045(1.14) to .060(1.52) Between Tails Between Tails **Contact Code 555 Contact Code 556** 

**Contact Code 558** 

## **Contact Code 559**

Contact Code 560

INSULATOR MATERIAL: THERMOPLASTIC POLYESTER, UL 94V-0 DAP MATERIAL AVAILABLE UPON REQUEST

CONTACT MATERIAL; COPPER ALLOY CONTACT PLATING: GOLD ON THE MATING AREA, TIN PLATING ON THE CONTACT TAILS, NICKEL UNDERPLATE