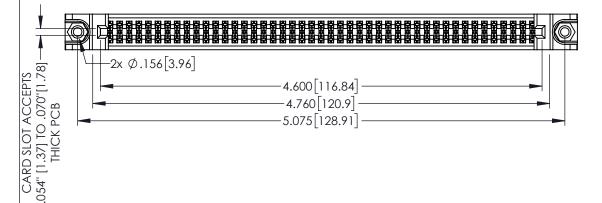

<u>Contact Dimensions:</u>
525-P.C. Tail .018 Sq.(0.46 Sq.) - Tail LG=.150(3.81)
.100 (2.54) Contact Spacing x .200 (5.08) Row Spacing

1

INSULATOR MATERIAL: THERMOPLASTIC PBT BLACK, UL 94V-0

CONTACT MATERIAL; COPPER TIN ALLOY

CONTACT PLATING: GOLD ON THE MATING AREA, TIN PLATING ON THE CONTACT TAILS, NICKEL UNDERPLATE

| 345/395 SERIES CARD EDGE CONNECTOR |
|------------------------------------|
| PART NUMBER: 395-090-525-888       |

YOUR CONNECTION TO QUALITY & SERVICE

| ACAD REFERENCE NO. 345-ENG-MASTER |                 |           |  |
|-----------------------------------|-----------------|-----------|--|
| DRAWN: R.STA.MONICA               | DATE: <b>MA</b> | Y.16/2017 |  |
| CHECKED:                          | DATE:           |           |  |
| SCALE: 1:1                        | SHEET 1         | OF 2      |  |
| DRAWING NUMBER                    |                 | ISSUE     |  |
| 345-ENG-MASTER                    |                 | 1         |  |