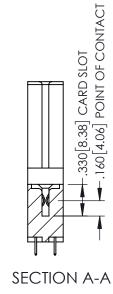

<u>Contact Dimensions:</u>
525-P.C. Tail .018 Sq.(0.46 Sq.) - Tail LG=.150(3.81)
.100 (2.54) Contact Spacing x .200 (5.08) Row Spacing

1

INSULATOR MATERIAL: THERMOPLASTIC PBT BLACK, UL 94V-0

CONTACT MATERIAL; COPPER TIN ALLOY

CONTACT PLATING: GOLD ON THE MATING AREA, TIN PLATING ON THE CONTACT TAILS, NICKEL UNDERPLATE

| 345/395 SERIES CARD EDGE CONNECTOR |
|------------------------------------|
| PART NUMBER: 395-090-525-888       |

YOUR CONNECTION TO QUALITY & SERVICE

| ACAD REFERENCE NO. 345-ENG-MASTER |                 |           |  |
|-----------------------------------|-----------------|-----------|--|
| DRAWN: R.STA.MONICA               | DATE: <b>MA</b> | Y.16/2017 |  |
| CHECKED:                          | DATE:           |           |  |
| SCALE: 1:1                        | SHEET 1         | OF 2      |  |
| DRAWING NUMBER                    |                 | ISSUE     |  |
| 345-ENG-MASTER                    |                 | 1         |  |