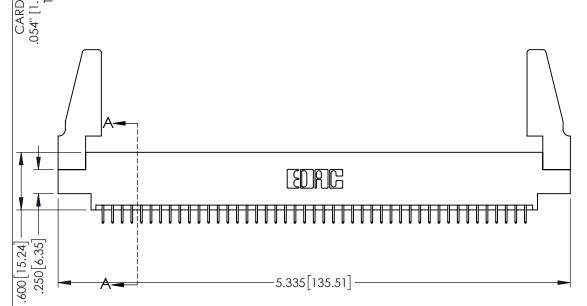

<u>Contact Dimensions:</u>
525-P.C. Tail .018 Sq.(0.46 Sq.) - Tail LG=.150(3.81)
.100 (2.54) Contact Spacing x .200 (5.08) Row Spacing

1

INSULATOR MATERIAL: THERMOPLASTIC PBT BLACK, UL 94V-0

CONTACT MATERIAL; COPPER TIN ALLOY

CONTACT PLATING: GOLD ON THE MATING AREA, TIN PLATING ON THE CONTACT TAILS, NICKEL UNDERPLATE

| 345/395 SERIES CARD EDGE CONNECTOR |
|------------------------------------|
| PART NUMBER: 395-090-525-888       |

YOUR CONNECTION TO QUALITY & SERVICE

| ACAD REFERENCE NO. 345-ENG-MASTER |                 |           |  |
|-----------------------------------|-----------------|-----------|--|
| DRAWN: R.STA.MONICA               | DATE: <b>MA</b> | Y.16/2017 |  |
| CHECKED:                          | DATE:           |           |  |
| SCALE: 1:1                        | SHEET 1         | OF 2      |  |
| DRAWING NUMBER                    |                 | ISSUE     |  |
| 345-ENG-MASTER                    |                 | 1         |  |