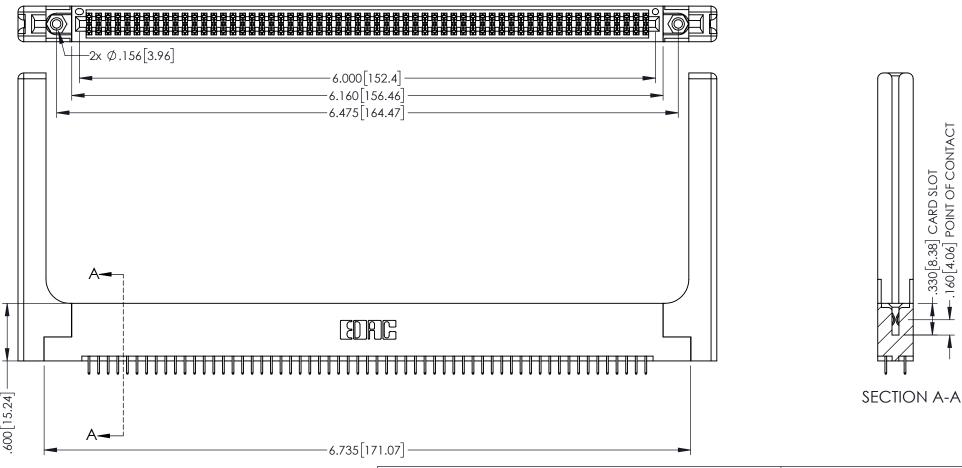

Contact Dimensions: 525-P.C. Tail .018 Sq.(0.46 Sq.) - Tail LG=.150(3.81) .100 (2.54) Contact Spacing x .200 (5.08) Row Spacing

THIS IS A C.A.D. GENERATED DRAWING DO NOT MAKE MANUAL REVISIONS TO MAS ISSUE NUME

INSULATOR MATERIAL: THERMOPLASTIC PBT BLACK, UL 94V-0 CONTACT MATERIAL; COPPER TIN ALLOY

CONTACT PLATING: GOLD ON THE MATING AREA, TIN PLATING ON THE CONTACT TAILS, NICKEL UNDERPLATE

345/395 SERIES CARD EDGE CONNECTOR PART NUMBER: 395-118-525-258

EDNC

EDAC INC TORONTO, ONTARIO CANADA

YOUR CONNECTION TO QUALITY & SERVICE WITHOUT

THESE DRAWINGS AND SPECIFICATIONS
ARE THE PROPERTY OF EDAC INC., AND
SHALL NOT BE REPRODUCED, OR COPIED
OR USED AS THE BASIS FOR THE
MANUFACTURE OR SALE OF APPARATUS
WITHOUT WRITTEN PERMISSION.

| ACAD REFERENCE NO. 345-ENG-MASTER |                 |           |  |
|-----------------------------------|-----------------|-----------|--|
| DRAWN: R.STA.MONICA               | DATE: <b>MA</b> | Y.16/2017 |  |
| CHECKED:                          | DATE:           |           |  |
| SCALE: 1:1                        | SHEET 1         | OF 2      |  |
| DRAWING NUMBER                    |                 | ISSUE     |  |
| 345-ENG-MASTER                    |                 | 1         |  |