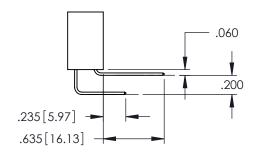

## **Contact Code 559**

Contact Code 560

INSULATOR MATERIAL: THERMOPLASTIC POLYESTER, UL 94V-0

DAP MATERIAL AVAILABLE UPON REQUEST

CONTACT MATERIAL; COPPER ALLOY

CONTACT PLATING: GOLD ON THE MATING AREA, TIN PLATING ON THE CONTACT TAILS, NICKEL UNDERPLATE

345/395 SERIES CARD EDGE CONNECTOR CONTACT CODE 555,556,558,559,560 DIMENSIONS

YOUR CONNECTION TO QUALITY & SERVICE

|    | ACAD REFERENCE NO. 345-ENG-MASTER |                  |  |
|----|-----------------------------------|------------------|--|
| S  | DRAWN: R.STA.MONICA               | DATE:MAY.16/2017 |  |
|    | CHECKED:                          | DATE:            |  |
| ,  | SCALE: 1:1                        | SHEET 2 OF 2     |  |
| ED | DRAWING NUMBER                    | ISSUE            |  |