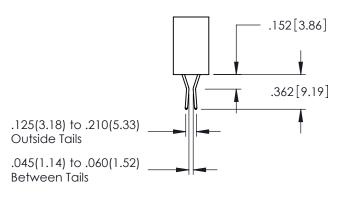

**Contact Code 558** 

## **Contact Code 559**

Contact Code 560

INSULATOR MATERIAL: THERMOPLASTIC POLYESTER, UL 94V-0

DAP MATERIAL AVAILABLE UPON REQUEST

CONTACT MATERIAL; COPPER ALLOY

CONTACT PLATING: GOLD ON THE MATING AREA, TIN PLATING ON THE CONTACT TAILS, NICKEL UNDERPLATE