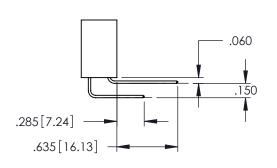

Contact Dimensions: 525-P.C. Tail .018 Sq.(0.46 Sq.) - Tail LG=.150(3.81) .100 (2.54) Contact Spacing x .200 (5.08) Row Spacing

THIS IS A C.A.D. GENERATED DRAWING DO NOT MAKE MANUAL REVISIONS TO MAS ISSUE NUME

INSULATOR MATERIAL: THERMOPLASTIC PBT BLACK, UL 94V-0 CONTACT MATERIAL; COPPER TIN ALLOY

CONTACT PLATING: GOLD ON THE MATING AREA, TIN PLATING ON THE CONTACT TAILS, NICKEL UNDERPLATE

345/395 SERIES CARD EDGE CONNECTOR PART NUMBER: 395-118-525-258