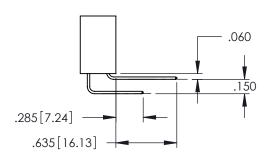

345-ENG-MASTER

**Contact Code 558** 

Contact Code 559

**Contact Code 560** 

INSULATOR MATERIAL: THERMOPLASTIC POLYESTER, UL 94V-0

DAP MATERIAL AVAILABLE UPON REQUEST

CONTACT MATERIAL; COPPER ALLOY CONTACT PLATING: GOLD ON THE MATING AREA, TIN PLATING ON THE CONTACT TAILS, NICKEL UNDERPLATE