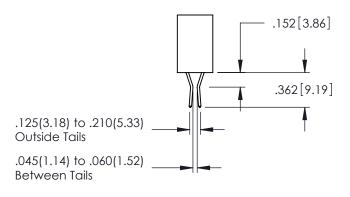

345-ENG-MASTER

**Contact Code 558** 

Contact Code 559

**Contact Code 560** 

INSULATOR MATERIAL: THERMOPLASTIC POLYESTER, UL 94V-0

DAP MATERIAL AVAILABLE UPON REQUEST

CONTACT MATERIAL; COPPER ALLOY CONTACT PLATING: GOLD ON THE MATING AREA, TIN PLATING ON THE CONTACT TAILS, NICKEL UNDERPLATE