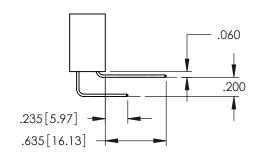

345-ENG-MASTER

**Contact Code 558** 

Contact Code 559

**Contact Code 560** 

INSULATOR MATERIAL: THERMOPLASTIC POLYESTER, UL 94V-0

DAP MATERIAL AVAILABLE UPON REQUEST

CONTACT MATERIAL; COPPER ALLOY CONTACT PLATING: GOLD ON THE MATING AREA, TIN PLATING ON THE CONTACT TAILS, NICKEL UNDERPLATE