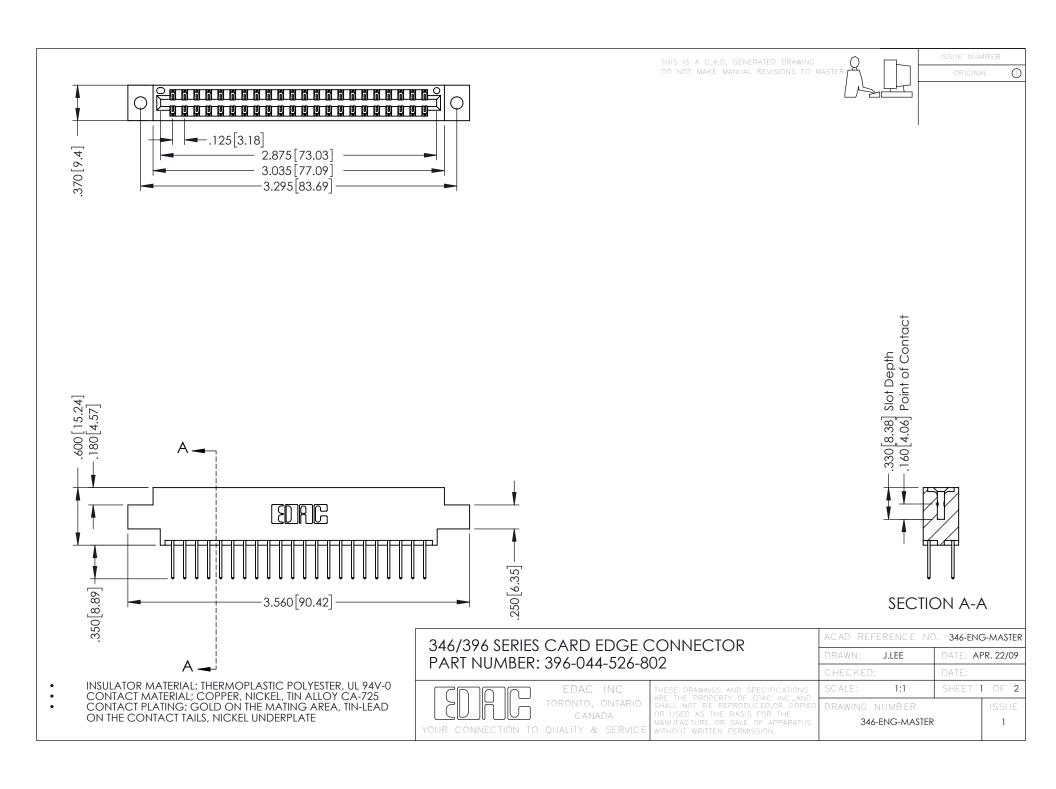

**Contact Code 555** 

**Contact Code 556** 

INSULATOR MATERIAL: THERMOPLASTIC POLYESTER, UL 94V-0 CONTACT MATERIAL; COPPER, NICKEL, TIN ALLOY CA-725

CONTACT PLATING: GOLD ON THE MATING AREA, TIN-LEAD ON THE CONTACT TAILS, NICKEL UNDERPLATE