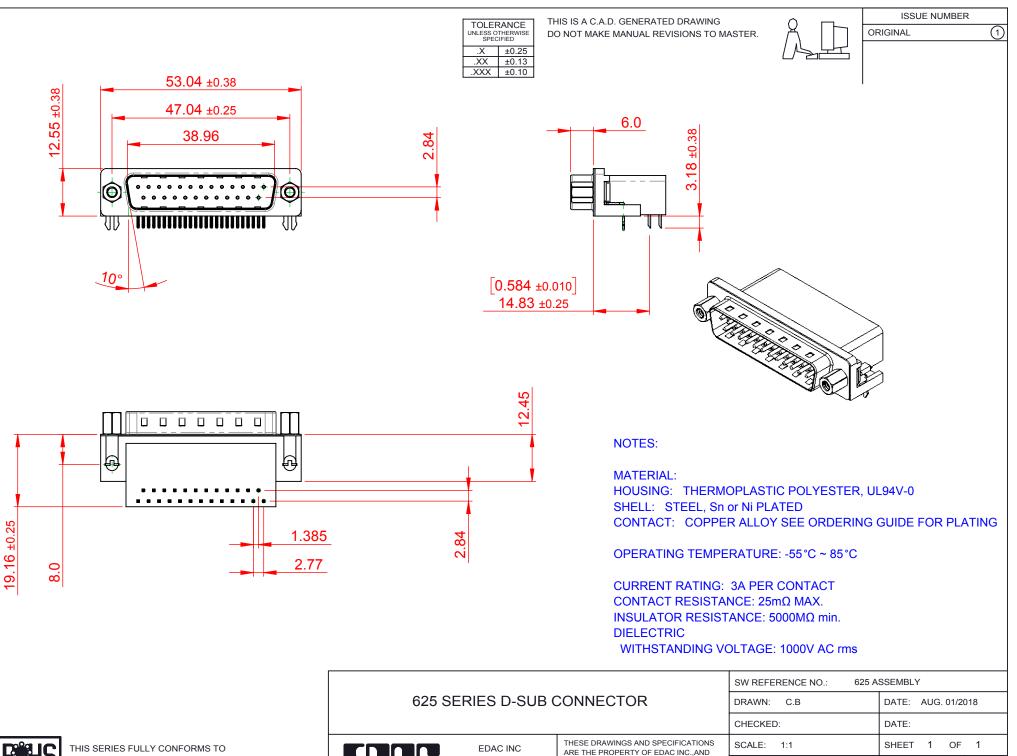

THE EUROPEAN UNION DIRECTIVES 2011/65/EU FOR RoHS COMPLIANCY.

COMPLIANT

| 625 SERIES D-SUB                                                               | DRAWN: C.B                                                                                                                                                                                                     |                 | DATE: AUG. 01/2018 |         |   |    |       |
|--------------------------------------------------------------------------------|----------------------------------------------------------------------------------------------------------------------------------------------------------------------------------------------------------------|-----------------|--------------------|---------|---|----|-------|
|                                                                                |                                                                                                                                                                                                                | CHECKED:        |                    | DATE:   |   |    |       |
| EDAC INC<br>TORONTO, ONTARIO<br>CANADA<br>YOUR CONNECTION TO QUALITY & SERVICE | THESE DRAWINGS AND SPECIFICATIONS<br>ARE THE PROPERTY OF EDAC INC.,AND<br>SHALL NOT BE REPRODUCED,OR COPIED<br>OR USED AS THE BASIS FOR THE<br>MANUFACTURE OR SALE OF APPARATUS<br>WITHOUT WRITTEN PERMISSION. | SCALE: 1:1      |                    | SHEET   | 1 | OF | 1     |
|                                                                                |                                                                                                                                                                                                                | DRAWING NUMBER: | 625-025-6          | 662-533 |   |    | ISSUE |
|                                                                                |                                                                                                                                                                                                                | PART NUMBER:    | 625-025-6          | 662-533 |   |    | 1     |