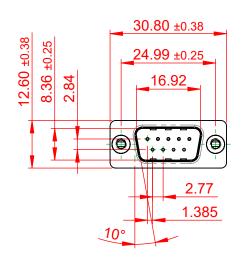

THIS IS A C.A.D. GENERATED DRAWING TOLERANCE UNLESS OTHERWISE SPECIFIED DO NOT MAKE MANUAL REVISIONS TO MASTER.

.X ±0.25 .XX ±0.13 .XXX ±0.10

## 6.0 10.5

NOTES:

MATERIAL:

HOUSING: THERMOPLASTIC POLYESTER, UL94V-0 SHELL: STEEL, TIN PLATED CONTACT: COPPER ALLOY, 15µ GOLD PLATED

OPERATING TEMPERATURE: -55°C to +85°C

CURRENT RATING: 3A PER CONTACT CONTACT RESISTANCE: 25mQ MAX. INSULATOR RESISTANCE: 5000MΩ min. DIELECTRIC WITHSTANDING VOLTAGE: 1000V AC rms