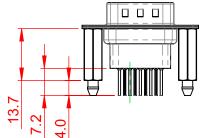

THIS IS A C.A.D. GENERATED DRAWING TOLERANCE UNLESS OTHERWISE SPECIFIED DO NOT MAKE MANUAL REVISIONS TO MASTER.

.X ±0.25 .XX ±0.13 .XXX ±0.10

## 6.0 10.5

NOTES:

MATERIAL:

HOUSING: THERMOPLASTIC POLYESTER, UL94V-0 SHELL: STEEL, TIN PLATED CONTACT: COPPER ALLOY, 15µ GOLD PLATED

OPERATING TEMPERATURE: -55°C to +85°C

CURRENT RATING: 3A PER CONTACT CONTACT RESISTANCE: 25mQ MAX. INSULATOR RESISTANCE: 5000MΩ min. DIELECTRIC WITHSTANDING VOLTAGE: 1000V AC rms