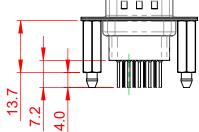

THIS IS A C.A.D. GENERATED DRAWING TOLERANCE UNLESS OTHERWISE SPECIFIED DO NOT MAKE MANUAL REVISIONS TO MASTER.

.X ±0.25 .XX ±0.13 .XXX ±0.10

## 6.0 10.5

NOTES:

MATERIAL:

HOUSING: THERMOPLASTIC POLYESTER, UL94V-0 SHELL: STEEL, TIN PLATED CONTACT: COPPER ALLOY, 15µ GOLD PLATED

OPERATING TEMPERATURE: -55°C to +85°C

CURRENT RATING: 3A PER CONTACT CONTACT RESISTANCE: 25mQ MAX. INSULATOR RESISTANCE: 5000MΩ min. DIELECTRIC WITHSTANDING VOLTAGE: 1000V AC rms