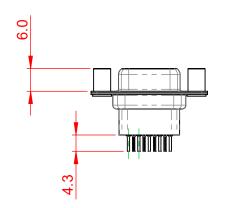

|             |                                      |                                                                                                                                                                                                                | SW REFERENCE NO.: 628 ASSEMBLY |                 |       |
|-------------|--------------------------------------|----------------------------------------------------------------------------------------------------------------------------------------------------------------------------------------------------------------|--------------------------------|-----------------|-------|
|             | 628 SERIES D-SUB CONNECTOR           |                                                                                                                                                                                                                | DRAWN: C.B                     | DATE: AUG. 01/2 | 018   |
|             |                                      |                                                                                                                                                                                                                | CHECKED: DATE:                 |                 |       |
| EUHG TORONT | EDAC INC                             | THESE DRAWINGS AND SPECIFICATIONS<br>ARE THE PROPERTY OF EDAC INC.,AND<br>SHALL NOT BE REPRODUCED,OR COPIED<br>OR USED AS THE BASIS FOR THE<br>MANUFACTURE OR SALE OF APPARATUS<br>WITHOUT WRITTEN PERMISSION. | SCALE: 1:1                     | SHEET 1 OF      | 1     |
|             | YOUR CONNECTION TO QUALITY & SERVICE |                                                                                                                                                                                                                | DRAWING NUMBER: 628-009        | -221-078        | ISSUE |
|             |                                      |                                                                                                                                                                                                                | PART NUMBER: 628-009           | -221-078        | 1     |