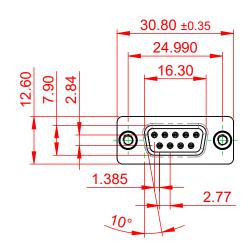

|             |                                      |                                                                                                                                                                                                                | SW REFERENCE NO.: 628 ASSEMBLY |                 |       |
|-------------|--------------------------------------|----------------------------------------------------------------------------------------------------------------------------------------------------------------------------------------------------------------|--------------------------------|-----------------|-------|
|             | 628 SERIES D-SUB CONNECTOR           |                                                                                                                                                                                                                | DRAWN: C.B                     | DATE: AUG. 01/2 | 018   |
|             |                                      |                                                                                                                                                                                                                | CHECKED: DATE:                 |                 |       |
| EUHG TORONT | EDAC INC                             | THESE DRAWINGS AND SPECIFICATIONS<br>ARE THE PROPERTY OF EDAC INC.,AND<br>SHALL NOT BE REPRODUCED,OR COPIED<br>OR USED AS THE BASIS FOR THE<br>MANUFACTURE OR SALE OF APPARATUS<br>WITHOUT WRITTEN PERMISSION. | SCALE: 1:1                     | SHEET 1 OF      | 1     |
|             | YOUR CONNECTION TO QUALITY & SERVICE |                                                                                                                                                                                                                | DRAWING NUMBER: 628-009        | -221-078        | ISSUE |
|             |                                      |                                                                                                                                                                                                                | PART NUMBER: 628-009           | -221-078        | 1     |