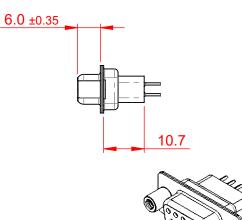

|             |                                      |                                                                                                                                                                                                                | SW REFERENCE NO.: 628 ASSEMBLY |                 |       |
|-------------|--------------------------------------|----------------------------------------------------------------------------------------------------------------------------------------------------------------------------------------------------------------|--------------------------------|-----------------|-------|
|             | 628 SERIES D-SUB CONNECTOR           |                                                                                                                                                                                                                | DRAWN: C.B                     | DATE: AUG. 01/2 | 018   |
|             |                                      |                                                                                                                                                                                                                | CHECKED: DATE:                 |                 |       |
| EUHG TORONT | EDAC INC                             | THESE DRAWINGS AND SPECIFICATIONS<br>ARE THE PROPERTY OF EDAC INC.,AND<br>SHALL NOT BE REPRODUCED,OR COPIED<br>OR USED AS THE BASIS FOR THE<br>MANUFACTURE OR SALE OF APPARATUS<br>WITHOUT WRITTEN PERMISSION. | SCALE: 1:1                     | SHEET 1 OF      | 1     |
|             | YOUR CONNECTION TO QUALITY & SERVICE |                                                                                                                                                                                                                | DRAWING NUMBER: 628-009        | -221-078        | ISSUE |
|             |                                      |                                                                                                                                                                                                                | PART NUMBER: 628-009           | -221-078        | 1     |