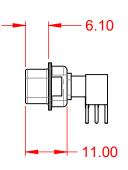

**OPERATING TEMPERATURE:** 

-55°C ~ 125°C

1000V AC rms

|                                        |                                                                                                                                                                                                                |                         |                  | SW REFERENCE NO.: 629 COMBO ASSEMBLY |  |  |
|----------------------------------------|----------------------------------------------------------------------------------------------------------------------------------------------------------------------------------------------------------------|-------------------------|------------------|--------------------------------------|--|--|
| COMBINATION                            | COMBINATION D-SUB                                                                                                                                                                                              |                         | DATE: JAN. 01/20 | 19                                   |  |  |
|                                        |                                                                                                                                                                                                                |                         | DATE:            |                                      |  |  |
| EDAC INC<br>TORONTO, ONTARIO<br>CANADA | THESE DRAWINGS AND SPECIFICATIONS<br>ARE THE PROPERTY OF EDAC INC.,AND<br>SHALL NOT BE REPRODUCED,OR COPIED<br>OR USED AS THE BASIS FOR THE<br>MANUFACTURE OR SALE OF APPARATUS<br>WITHOUT WRITTEN PERMISSION. | SCALE: (IN C.A.D. 1:1)  | SHEET 1 OF       | 2                                    |  |  |
|                                        |                                                                                                                                                                                                                | DRAWING NUMBER: 629-25W | 3240-5TA         | ISSUE                                |  |  |
| YOUR CONNECTION TO QUALITY & SERVICE   |                                                                                                                                                                                                                | PART NUMBER: 629-25W    | 3240-5TA         | 1                                    |  |  |