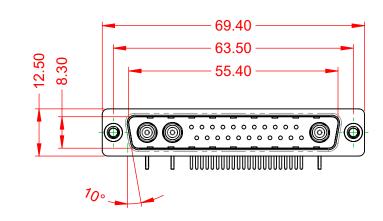

**OPERATING TEMPERATURE:** 

-55°C ~ 125°C

1000V AC rms

|                                        |                                                                                                                                                                                                                |                         |                  | SW REFERENCE NO.: 629 COMBO ASSEMBLY |  |  |
|----------------------------------------|----------------------------------------------------------------------------------------------------------------------------------------------------------------------------------------------------------------|-------------------------|------------------|--------------------------------------|--|--|
| COMBINATION                            | COMBINATION D-SUB                                                                                                                                                                                              |                         | DATE: JAN. 01/20 | 19                                   |  |  |
|                                        |                                                                                                                                                                                                                |                         | DATE:            |                                      |  |  |
| EDAC INC<br>TORONTO, ONTARIO<br>CANADA | THESE DRAWINGS AND SPECIFICATIONS<br>ARE THE PROPERTY OF EDAC INC.,AND<br>SHALL NOT BE REPRODUCED,OR COPIED<br>OR USED AS THE BASIS FOR THE<br>MANUFACTURE OR SALE OF APPARATUS<br>WITHOUT WRITTEN PERMISSION. | SCALE: (IN C.A.D. 1:1)  | SHEET 1 OF       | 2                                    |  |  |
|                                        |                                                                                                                                                                                                                | DRAWING NUMBER: 629-25W | 3240-5TA         | ISSUE                                |  |  |
| YOUR CONNECTION TO QUALITY & SERVICE   |                                                                                                                                                                                                                | PART NUMBER: 629-25W    | 3240-5TA         | 1                                    |  |  |