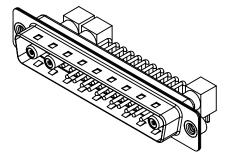

**OPERATING TEMPERATURE:** 

-55°C ~ 125°C

1000V AC rms

|                                        |                                                                                                                                                                                                                |                         |                  | SW REFERENCE NO.: 629 COMBO ASSEMBLY |  |  |
|----------------------------------------|----------------------------------------------------------------------------------------------------------------------------------------------------------------------------------------------------------------|-------------------------|------------------|--------------------------------------|--|--|
| COMBINATION                            | COMBINATION D-SUB                                                                                                                                                                                              |                         | DATE: JAN. 01/20 | 19                                   |  |  |
|                                        |                                                                                                                                                                                                                |                         | DATE:            |                                      |  |  |
| EDAC INC<br>TORONTO, ONTARIO<br>CANADA | THESE DRAWINGS AND SPECIFICATIONS<br>ARE THE PROPERTY OF EDAC INC.,AND<br>SHALL NOT BE REPRODUCED,OR COPIED<br>OR USED AS THE BASIS FOR THE<br>MANUFACTURE OR SALE OF APPARATUS<br>WITHOUT WRITTEN PERMISSION. | SCALE: (IN C.A.D. 1:1)  | SHEET 1 OF       | 2                                    |  |  |
|                                        |                                                                                                                                                                                                                | DRAWING NUMBER: 629-25W | 3240-5TA         | ISSUE                                |  |  |
| YOUR CONNECTION TO QUALITY & SERVICE   |                                                                                                                                                                                                                | PART NUMBER: 629-25W    | 3240-5TA         | 1                                    |  |  |