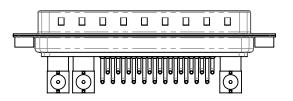

**OPERATING TEMPERATURE:** 

-55°C ~ 125°C

1000V AC rms

|                                        |                                                                                                                                                                                                                |                         |                  | SW REFERENCE NO.: 629 COMBO ASSEMBLY |  |  |
|----------------------------------------|----------------------------------------------------------------------------------------------------------------------------------------------------------------------------------------------------------------|-------------------------|------------------|--------------------------------------|--|--|
| COMBINATION                            | COMBINATION D-SUB                                                                                                                                                                                              |                         | DATE: JAN. 01/20 | 19                                   |  |  |
|                                        |                                                                                                                                                                                                                |                         | DATE:            |                                      |  |  |
| EDAC INC<br>TORONTO, ONTARIO<br>CANADA | THESE DRAWINGS AND SPECIFICATIONS<br>ARE THE PROPERTY OF EDAC INC.,AND<br>SHALL NOT BE REPRODUCED,OR COPIED<br>OR USED AS THE BASIS FOR THE<br>MANUFACTURE OR SALE OF APPARATUS<br>WITHOUT WRITTEN PERMISSION. | SCALE: (IN C.A.D. 1:1)  | SHEET 1 OF       | 2                                    |  |  |
|                                        |                                                                                                                                                                                                                | DRAWING NUMBER: 629-25W | 3240-5TA         | ISSUE                                |  |  |
| YOUR CONNECTION TO QUALITY & SERVICE   |                                                                                                                                                                                                                | PART NUMBER: 629-25W    | 3240-5TA         | 1                                    |  |  |