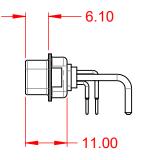

.XXX ±0.05

THIS IS A C.A.D. GENERATED DRAWING DO NOT MAKE MANUAL REVISIONS TO MASTER.



| ISSUE NUMBER |  |
|--------------|--|
| ORIGINAL     |  |

(1)





NOTES:

MATERIAL: HOUSING: SHELL: CONTACT:

THERMOPLASTIC POLYESTER, UL94V-0 STEEL, NICKEL PLATED COPPER ALLOY, GOLD FLASH PLATED



POWER/CO-AX CONTACT RATING: (IF PRESENT) SIGNAL CONTACT CURRENT RATING: 5A PER CONTACT SIGNAL CONTACT RESISTANCE:  $10m\Omega$  MAX. **INSULATOR RESISTANCE:** 5000MΩ min. DIELECTRIC

WITHSTANDING VOLTAGE:

**OPERATING TEMPERATURE:** 

10A (CURRENT)

-55°C ~ 125°C

1000V AC rms



|         |                                      |                                                                                                                                       | SW REFERENCE NO.: 629 COMBO ASSEMBLY |            |       |
|---------|--------------------------------------|---------------------------------------------------------------------------------------