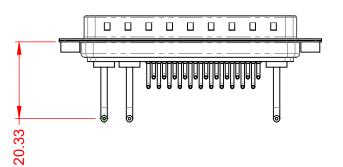

.XXX ±0.05

THIS IS A C.A.D. GENERATED DRAWING DO NOT MAKE MANUAL REVISIONS TO MASTER.



| ISSUE NUMBER |  |
|--------------|--|
| ORIGINAL     |  |

(1)





NOTES:

MATERIAL: HOUSING: SHELL: CONTACT:

THERMOPLASTIC POLYESTER, UL94V-0 STEEL, NICKEL PLATED COPPER ALLOY, GOLD FLASH PLATED



POWER/CO-AX CONTACT RATING: (IF PRESENT) SIGNAL CONTACT CURRENT RATING: 5A PER CONTACT SIGNAL CONTACT RESISTANCE:  $10m\Omega$  MAX. **INSULATOR RESISTANCE:** 5000MΩ min. DIELECTRIC

WITHSTANDING VOLTAGE:

**OPERATING TEMPERATURE:** 

10A (CURRENT)

-55°C ~ 125°C

1000V AC rms



|         |                                      |                                                                                                                                       | SW REFERENCE NO.: 629 COMBO ASSEMBLY |            |       |
|---------|--------------------------------------|---------------------------------------------------------------------------------------------------------------------------------------|--------------------------------------|------------|-------|
|         | COMBINATION