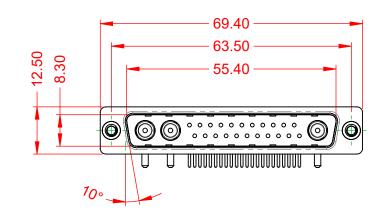

.XXX ±0.05

THIS IS A C.A.D. GENERATED DRAWING DO NOT MAKE MANUAL REVISIONS TO MASTER.



| ISSUE NUMBER |  |
|--------------|--|
| ORIGINAL     |  |

(1)





NOTES:

MATERIAL: HOUSING: SHELL: CONTACT:

THERMOPLASTIC POLYESTER, UL94V-0 STEEL, NICKEL PLATED COPPER ALLOY, GOLD FLASH PLATED



POWER/CO-AX CONTACT RATING: (IF PRESENT) SIGNAL CONTACT CURRENT RATING: 5A PER CONTACT SIGNAL CONTACT RESISTANCE:  $10m\Omega$  MAX. **INSULATOR RESISTANCE:** 5000MΩ min. DIELECTRIC

WITHSTANDING VOLTAGE:

**OPERATING TEMPERATURE:** 

10A (CURRENT)

-55°C ~ 125°C

1000V AC rms



|         |                                      |                                                                                                                                       | SW REFERENCE NO.: 629 COMBO ASSEMBLY |            |       |
|---------|--------------------------------------|-------------------------------------------------------------------------------------