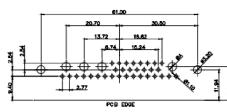

20.78

20.70

13.72

PCB EDGE

13W6 Female

13W3 Female

.X±0.25.XX±0.13.XXX±0.05