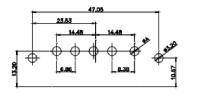

2W2 / 2WK2

3W3 / 3WK3

5W1 Male/Female

7W2 Male/Female

5W5 Male

PCB EDGE

8W8 Male

PCB EDGE

CURRENT RATING / ØA 10A / 2.2 20A / 3.3 30A / 3.7 40A / 4.2

THIS SERIES FULLY CONFORMS TO THE EUROPEAN UNION DIRECTIVE 2011/65/EU FOR RoHS COMPLIANC

|                | +- 63.50 +-                   |         |      |
|----------------|-------------------------------|---------|------|
|                | 31.75                         | •       |      |
|                | 1 <sup>22,83</sup>            | 22.97 + |      |
|                |                               |         | ند ا |
| 14             | $\varphi \phi \phi \phi \phi$ | φφφφ_φ  | X    |
| 2 <sup>1</sup> | 6.36                          | 7.64    | Ψ    |
| 1              |                               |         |      |