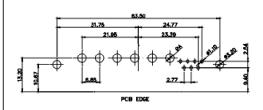

17W2 Male/Female

11W1 Male/Female

TOLERANCE UNLESS OTHERWISE SPECIFIED DO NOT MAKE MANUAL REVISIONS TO MASTER.

13W3 Male

25W3 Male

2.77

24.77

PCB EDGE