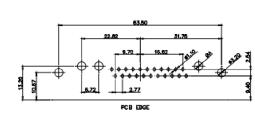

20.78

20.70

13.72

PCB EDGE

13W6 Female

13W3 Female

.X±0.25.XX±0.13.XXX±0.05