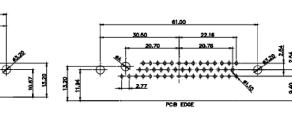

PCB EDGE

31.75

32.00

36W4 Female

13W6 Male

30.50

2.77

22.16

20.78

20.70

13.72

PCB EDGE

13W6 Female

13W3 Female

.X±0.25.XX±0.13.XXX±0.05