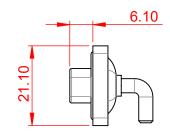

TOLERANCE UNLESS OTHERWISE SPECIFIED .X ±0.25 .XX ±0.13 .XXX ±0.05

THIS IS A C.A.D. GENERATED DRAWING DO NOT MAKE MANUAL REVISIONS TO MASTER.



**ISSUE NUMBER** 

(1)

ORIGINAL





NOTES:

MATERIAL:

HOUSING: THERMOPLASTIC POLYESTER, UL94V-0 SHELL: STEEL, NICKEL PLATED CONTACT: COPPER ALLOY, 15µ GOLD PLATING

OPERATING TEMPERATURE: -55°C ~ 125°C

SIGNAL CONTACT CURRENT RATING: 5A PER CONTACT SIGNAL CONTACT RESISTANCE: 10mQ MAX. INSULATOR RESISTANCE: 5000MΩ min. DIELECTRIC WITHSTANDING VOLTAGE: 1000V AC rms

| [ |                                      |                                                                      | SW REFERENCE NO.: 629 COMBO ASSEMBLY |                  |       |  |
|---|--------------------------------------|----------------------------------------------------------------------|--------------------------------------|------------------|-------|--|
|   |                                      |