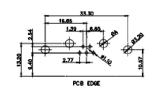

17W2 Male/Female

11W1 Male/Female

TOLERANCE UNLESS OTHERWISE SPECIFIED DO NOT MAKE MANUAL REVISIONS TO MASTER.

13W3 Male

25W3 Male

2.77

24.77

PCB EDGE

PCB EDGE

31.75

32.00

36W4 Female

13W6 Male

30.50

2.77

22.16