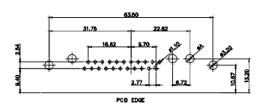

CURRENT RATING / ØA 10A / 2.2 20A / 3.3 30A / 3.7 40A / 4.2

THIS SERIES FULLY CONFORMS TO THE EUROPEAN UNION DIRECTIVE 2011/65/EU FOR RoHS COMPLIANC

|                | +- 63.50 +-                   |         |      |
|----------------|-------------------------------|---------|------|
|                | 31.75                         | •       |      |
|                | 1 <sup>22,83</sup>            | 22.97 + |      |
|                |                               |         | ند ا |
| 14             | $\varphi \phi \phi \phi \phi$ | φφφφ_φ  | X    |
| 2 <sup>1</sup> | 6.36                          | 7.64    | Ψ    |
| 1              |                               |         |      |