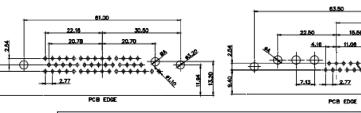

PCB EDGE

31.75

32.00

36W4 Female

13W6 Male

30.50

2.77

22.16

20.78

20.70

13.72

PCB EDGE

13W6 Female

13W3 Female

.X±0.25.XX±0.13.XXX±0.05