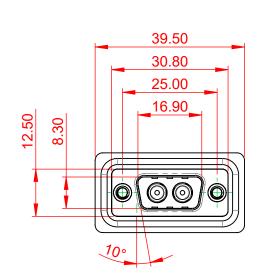

TOLERANCE UNLESS OTHERWISE SPECIFIED .X ±0.25 .XX ±0.13 .XXX ±0.05

THIS IS A C.A.D. GENERATED DRAWING DO NOT MAKE MANUAL REVISIONS TO MASTER.

**ISSUE NUMBER** 

(1)

ORIGINAL

NOTES:

MATERIAL:

HOUSING: THERMOPLASTIC POLYESTER, UL94V-0 SHELL: STEEL, NICKEL PLATED CONTACT: COPPER ALLOY, 15µ GOLD PLATING

OPERATING TEMPERATURE: -55°C ~ 125°C

SIGNAL CONTACT CURRENT RATING: 5A PER CONTACT SIGNAL CONTACT RESISTANCE: 10mQ MAX. INSULATOR RESISTANCE: 5000MΩ min. DIELECTRIC WITHSTANDING VOLTAGE: 1000V AC rms

| [ |                                      |                                                                      | SW REFERENCE NO.: 629 COMBO ASSEMBLY |                  |       |  |
|---|--------------------------------------|----------------------------------------------------------------------|--------------------------------------|------------------|-------|--|
|   |                                      |                                                                      | DRAWN: C.B                           | DATE: JAN. 01/20 | 19    |  |
|   |                                      |                                                                      | CHECKED:                             | DATE:            |       |  |
|   |                                      | THESE DRAWINGS AND SPECIFICATIONS<br>ARE THE PROPERTY OF EDAC INCAND | SCALE: (IN C.A.D. 1:1)               | SHEET 1 OF       | 4     |  |
|   | TORONTO, ONTARIO<br>CANADA           | SHALL NOT BE REPRODUCED, OR COPIED OR USED AS THE BASIS FOR THE      | DRAWING NUMBER: 629W2W2              | 2-340-4NA        | ISSUE |  |
|   | YOUR CONNECTION TO QUALITY & SERVICE | MANUFACTURE OR SALE OF APPARATUS<br>WITHOUT WRITTEN PERMISSION.      | PART NUMBER: 629W2W2                 | 2-340-4NA        | 1     |  |