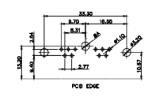

20.78

20.70

13.72

PCB EDGE

13W6 Female

13W3 Female

.X±0.25.XX±0.13.XXX±0.05