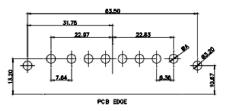

CURRENT RATING / ØA 10A / 2.2 20A / 3.3 30A / 3.7 40A / 4.2

THIS SERIES FULLY CONFORMS TO THE EUROPEAN UNION DIRECTIVE 2011/65/EU FOR RoHS COMPLIANC

|                | +- 63.50 +-                   |         |      |
|----------------|-------------------------------|---------|------|
|                | 31.75                         | •       |      |
|                | 1 <sup>22,83</sup>            | 22.97 + |      |
|                |                               |         | ند ا |
| 14             | $\varphi \phi \phi \phi \phi$ | φφφφ_φ  | X    |
| 2 <sup>1</sup> | 6.36                          | 7.64    | Ψ    |
| 1              |                               |         |      |