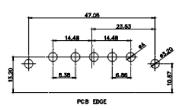

2W2 / 2WK2

3W3 / 3WK3

5W1 Male/Female

7W2 Male/Female

5W5 Male

PCB EDGE

8W8 Male

PCB EDGE