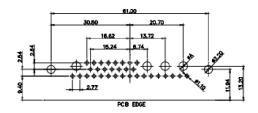

CTIVE 2011/65/EU FOR RoHS COMPLIANC

|                | +- 63.50 +-                   |         |      |
|----------------|-------------------------------|---------|------|
|                | 31.75                         | •       |      |
|                | 1 <sup>22,83</sup>            | 22.97 + |      |
|                |                               |         | ند ا |
| 14             | $\varphi \phi \phi \phi \phi$ | φφφφ_φ  | X    |
| 2 <sup>1</sup> | 6.36                          | 7.64    | Ψ    |
| 1              |                               |         |      |

17W2 Male/Female

11W1 Male/Female

TOLERANCE UNLESS OTHERWISE SPECIFIED DO NOT MAKE MANUAL REVISIONS TO MASTER.















13W3 Male





25W3 Male





2.77

24.77

PCB EDGE

PCB EDGE

31.75

32.00

36W4 Female



13W6 Male





30.50

2.77

22.16

20.78

20.70

13.72

PCB EDGE

13W6 Female

13W3 Female

.X±0.25.XX±0.13.XXX±0.05

## 43W2 Female



17W5 Male













|                                                                | COMBINATION D-SUB                    |                                                                                                                                                                                                                | SW REFERENCE NO.: 629 COMBO ASSEMBLY |                  |       |
|----------------------------------------------------------------|--------------------------------------|---------------------------------------------------------------------------------------------------------------------------------------------------------