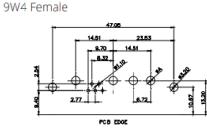

2W2 / 2WK2

3W3 / 3WK3

5W1 Male/Female

7W2 Male/Female

5W5 Male

PCB EDGE

8W8 Male

PCB EDGE