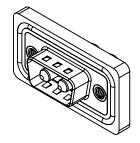

TOLERANCE UNLESS OTHERWISE SPECIFIED .X ±0.25 .XX ±0.13 .XXX ±0.05

THIS IS A C.A.D. GENERATED DRAWING DO NOT MAKE MANUAL REVISIONS TO MASTER.



**ISSUE NUMBER** 

(1)

ORIGINAL





NOTES:

MATERIAL:

HOUSING: THERMOPLASTIC POLYESTER, UL94V-0 SHELL: STEEL, NICKEL PLATED CONTACT: COPPER ALLOY, 15µ GOLD PLATING

OPERATING TEMPERATURE: -55°C ~ 125°C

SIGNAL CONTACT CURRENT RATING: 5A PER CONTACT SIGNAL CONTACT RESISTANCE: 10mQ MAX. INSULATOR RESISTANCE: 5000MΩ min. DIELECTRIC WITHSTANDING VOLTAGE: 1000V AC rms

| [ |                                      |                                                                      | SW REFERENCE NO.: 629 COMBO ASSEMBLY |                  |       |  |
|---|--------------------------------------|----------------------------------------------------------------------|--------------------------------------|------------------|-------|--|
|   |                                      |