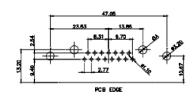

2W2 / 2WK2

3W3 / 3WK3

5W1 Male/Female

7W2 Male/Female

5W5 Male

PCB EDGE

8W8 Male

PCB EDGE