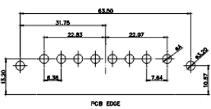

CURRENT RATING / ØA 10A / 2.2 20A / 3.3 30A / 3.7 40A / 4.2

THIS SERIES FULLY CONFORMS TO THE EUROPEAN UNION DIRECTIVE 2011/65/EU FOR RoHS COMPLIANC

|                | +- 63.50 +-                   |         |      |
|----------------|-------------------------------|---------|------|
|                | 31.75                         | •       |      |
|                | 1 <sup>22,83</sup>            | 22.97 + |      |
|                |                               |         | ند ا |
| 14             | $\varphi \phi \phi \phi \phi$ | φφφφ_φ  | X    |
| 2 <sup>1</sup> | 6.36                          | 7.64    | Ψ    |
| 1              |                               |         |      |