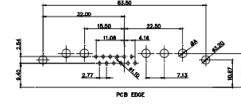

CURRENT RATING / ØA 10A / 2.2 20A / 3.3 30A / 3.7 40A / 4.2

THIS SERIES FULLY CONFORMS TO THE EUROPEAN UNION DIRECTIVE 2011/65/EU FOR RoHS COMPLIANC

|                | +- 63.50 +-                   |         |      |
|----------------|-------------------------------|---------|------|
|                | 31.75                         | •       |      |
|                | 1 <sup>22,83</sup>            | 22.97 + |      |
|                |                               |         | ند ا |
| 14             | $\varphi \phi \phi \phi \phi$ | φφφφ_φ  | X    |
| 2 <sup>1</sup> | 6.36                          | 7.64    | Ψ    |
| 1              |                               |         |      |