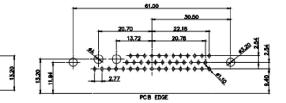

PCB EDGE

31.75

32.00

36W4 Female

13W6 Male

30.50

2.77

22.16

20.78

20.70

13.72

PCB EDGE

13W6 Female

13W3 Female

.X±0.25.XX±0.13.XXX±0.05