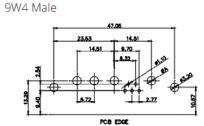

2W2 / 2WK2

3W3 / 3WK3

5W1 Male/Female

7W2 Male/Female

5W5 Male

PCB EDGE

8W8 Male

PCB EDGE