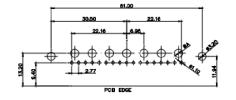

| THESE DRAWINGS AND SPECIFICATIONS<br>ARE THE PROPERTY OF EDAC INCAND | SCALE: (IN C.A.D. 1:1)               | SHEET 1 OF       | 4     |  |
|   | TORONTO, ONTARIO<br>CANADA           | SHALL NOT BE REPRODUCED, OR COPIED OR USED AS THE BASIS FOR THE      | DRAWING NUMBER: 629W2W2              | 2-340-4NA        | ISSUE |  |
|   | YOUR CONNECTION TO QUALITY & SERVICE | MANUFACTURE OR SALE OF APPARATUS<br>WITHOUT WRITTEN PERMISSION.      | PART NUMBER: 629W2W2                 | 2-340-4NA        | 1     |  |



THIS SERIES FULLY CONFORMS TO THE EUROPEAN UNION DIRECTIVES 2011/65/EU FOR RoHS COMPLIANCY.





THIS IS A C.A.D. GENERATED DRAWING DO NOT MAKE MANUAL REVISIONS TO MASTER.



**ISSUE NUMBER** ORIGINAL

 $\overline{(1)}$ 

2W2 / 2WK2

3W3 / 3WK3

5W1 Male/Female

7W2 Male/Female





5W5 Male



PCB EDGE

8W8 Male



PCB EDGE



PCB EDGE



27W2 Male/Female

21W4 Male/Female

PCB EDGE

## 5W5 Female

COMPLIANT



8W8 Female





22.70 2.77 PCB EDGE

21W1 Male/Female



|           |