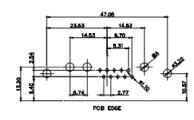

2W2 / 2WK2

3W3 / 3WK3

5W1 Male/Female

7W2 Male/Female

5W5 Male

PCB EDGE

8W8 Male

PCB EDGE