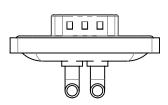

TOLERANCE UNLESS OTHERWISE SPECIFIED .X ±0.25 .XX ±0.13 .XXX ±0.05

THIS IS A C.A.D. GENERATED DRAWING DO NOT MAKE MANUAL REVISIONS TO MASTER.



**ISSUE NUMBER** 

(1)

ORIGINAL





NOTES:

MATERIAL:

HOUSING: THERMOPLASTIC POLYESTER, UL94V-0 SHELL: STEEL, NICKEL PLATED CONTACT: COPPER ALLOY, 15µ GOLD PLATING

OPERATING TEMPERATURE: -55°C ~ 125°C

SIGNAL CONTACT CURRENT RATING: 5A PER CONTACT SIGNAL CONTACT RESISTANCE: 10mQ MAX. INSULATOR RESISTANCE: 5000MΩ min. DIELECTRIC WITHSTANDING VOLTAGE: 1000V AC rms

| [ |                                      |                                                                      | SW REFERENCE NO.: 629 COMBO ASSEMBLY |                  |       |  |
|---|--------------------------------------|-----------------------------------------------------