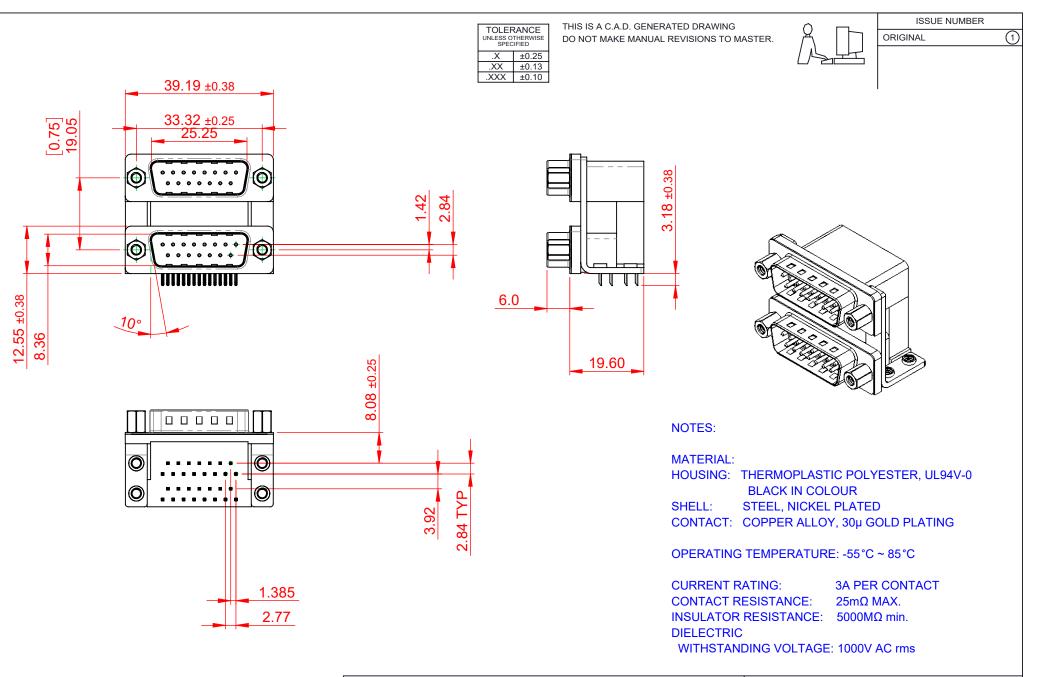

|             | 661 SERIES D-SUB CONNECTOR           |                                                                                                                                       | SW REFERENCE NO.: 661 ASSEMBLY  |                  |       |
|-------------|--------------------------------------|---------------------------------------------------------------------------------------------------------------------------------------|---------------------------------|------------------|-------|
|             |                                      |                                                                                                                                       | DRAWN: C.B                      | DATE: AUG. 01/20 | 018   |
|             |                                      |                                                                                                                                       | CHECKED:                        | DATE:            |       |
| то          | EDAC INC                             | THESE DRAWINGS AND SPECIFICATIONS<br>ARE THE PROPERTY OF EDAC INCAND                                                                  | SCALE: 1:1                      | SHEET 1 OF       | 1     |
| VES<br>ICY. | YOUR CONNECTION TO QUALITY & SERVICE | SHALL NOT BE REPRODUCED, OR COPIED<br>OR USED AS THE BASIS FOR THE<br>MANUFACTURE OR SALE OF APPARATUS<br>WITHOUT WRITTEN PERMISSION. | DRAWING NUMBER: 661-015-664-056 |                  | ISSUE |
|             |                                      |                                                                                                                                       | PART NUMBER: 661-015            | -664-056         | 1     |

THIS SERIES FULLY CONFORMS TO THE EUROPEAN UNION DIRECTIVES 2011/65/EU FOR RoHS COMPLIANCY