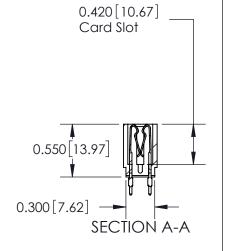

THIS IS A C.A.D. GENERATED DRAWING DO NOT MAKE MANUAL REVISIONS TO MASTER.

ORIGINAL

Contact Information
560-P.C. Tail, Make Before Break(MBB) - Tail LG.=.190(4.83)
.156" (3.96mm) Contact Spacing x .200" (5.08mm) Row Spacing