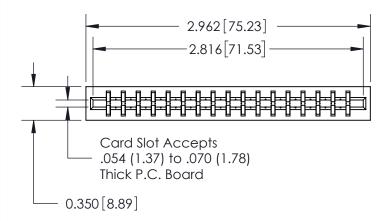

THIS IS A C.A.D. GENERATED DRAWING DO NOT MAKE MANUAL REVISIONS TO MASTER.

ORIGINAL

Contact Information
560-P.C. Tail, Make Before Break(MBB) - Tail LG.=.190(4.83)
.156" (3.96mm) Contact Spacing x .200" (5.08mm) Row Spacing