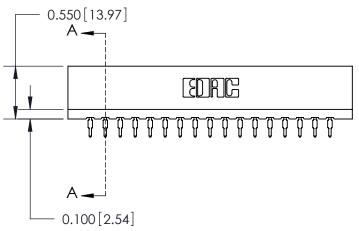

THIS IS A C.A.D. GENERATED DRAWING DO NOT MAKE MANUAL REVISIONS TO MASTER.

ORIGINAL

Contact Information
560-P.C. Tail, Make Before Break(MBB) - Tail LG.=.190(4.83)
.156" (3.96mm) Contact Spacing x .200" (5.08mm) Row Spacing