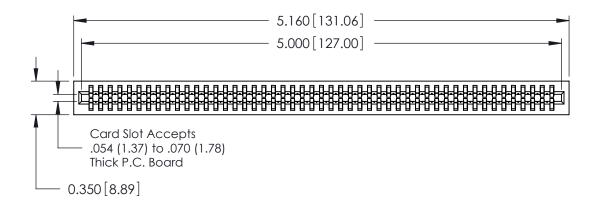

THIS IS A C.A.D. GENERATED DRAWING DO NOT MAKE MANUAL REVISIONS TO MASTER.



ISSUE NUMBER

ORIGINAL

Contact Information
520-P.C. Tail, Regular Point - Tail LG.=.175(4.45)
.100" (2.54mm) Contact Spacing x .200" (5.08mm) Row Spacing





.230 [5.84] Point of Contact 0.420 [10.67] Card Slot 0.300 [7.62]

## ACAD REFERENCE NO.

SECTION A-A

725 Series Ultra-Mate Card Edge Connector - Press Fit

Part Number: 725-098-520-201

YOUR CONNECTION TO QUALITY & SERVICE

**EDAC INC** TORONTO, ONTARIO CANADA

THESE DRAWINGS AND SPECIFICATIONS ARE THE PROPERTY OF EDAC INC.,AND SHALL NOT BE REPRODUCED, OR COPIED OR USED AS THE BASIS FOR THE MANUFACTURE OR SALE OF APPARATUS WITHOUT WRITTEN PERMISSION.

| ľ |                |                |       |
|---|----------------|----------------|-------|
|   | DRAWN: J.LEE   | DATE: AUG31/09 |       |
|   | CHECKED:       | DATE:          |       |
|   | SCALE:         | SHEET 1        | OF 1  |
|   | DRAWING NUMBER |                | ISSUE |

725-ENG MASTER