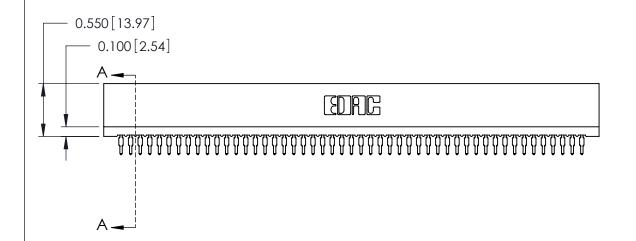

THIS IS A C.A.D. GENERATED DRAWING DO NOT MAKE MANUAL REVISIONS TO MASTER.

ISSUE NUMBER

ORIGINAL

Contact Information
520-P.C. Tail, Regular Point - Tail LG.=.175(4.45)
.100" (2.54mm) Contact Spacing x .200" (5.08mm) Row Spacing

## ACAD REFERENCE NO.

SECTION A-A

725 Series Ultra-Mate Card Edge Connector - Press Fit

Part Number: 725-098-520-201

YOUR CONNECTION TO QUALITY & SERVICE

**EDAC INC** TORONTO, ONTARIO CANADA

THESE DRAWINGS AND SPECIFICATIONS ARE THE PROPERTY OF EDAC INC.,AND SHALL NOT BE REPRODUCED, OR COPIED OR USED AS THE BASIS FOR THE MANUFACTURE OR SALE OF APPARATUS WITHOUT WRITTEN PERMISSION.