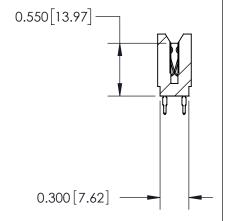

THIS IS A C.A.D. GENERATED DRAWING DO NOT MAKE MANUAL REVISIONS TO MASTER.

ISSUE NUMBER

ORIGINAL

Contact Information
560-Make Before Break (MBB) - Tail LG.=.190(4.83)
.100" (2.54mm) Contact Spacing x .200" (5.08mm) Row Spacing