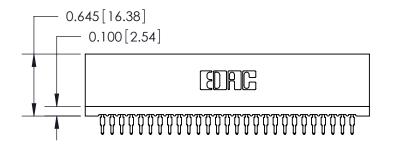

THIS IS A C.A.D. GENERATED DRAWING DO NOT MAKE MANUAL REVISIONS TO MASTER.

ISSUE NUMBER

ORIGINAL

Contact Information
560-Make Before Break (MBB) - Tail LG.=.190(4.83)
.100" (2.54mm) Contact Spacing x .200" (5.08mm) Row Spacing