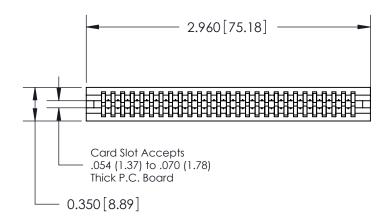

THIS IS A C.A.D. GENERATED DRAWING DO NOT MAKE MANUAL REVISIONS TO MASTER.

ISSUE NUMBER

ORIGINAL

Contact Information
560-Make Before Break (MBB) - Tail LG.=.190(4.83)
.100" (2.54mm) Contact Spacing x .200" (5.08mm) Row Spacing