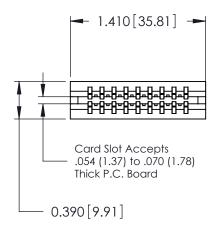

ORIGINAL

Contact Information
540-Wire Wrap, Regular Point - Tail LG.=.560(14.22)
.125" (3.18mm) Contact Spacing x .250" (6.35mm) Row Spacing

| 746 Series Ultra-Mate Card Edge Connector - Press Fit                 |                                                                                                                                                                                                 |                | ACAD REFERENCE NO. |                 | 746-ENG MASTER |  |
|-----------------------------------------------------------------------|-------------------------------------------------------------------------------------------------------------------------------------------------------------------------------------------------|----------------|--------------------|-----------------|----------------|--|
|                                                                       |                                                                                                                                                                                                 | DRAWN:         | J.LEE              | DATE: AUG 20/09 |                |  |
| Part Number: 746-018-540-606                                          |                                                                                                                                                                                                 | CHECKED:       |                    | DATE:           |                |  |
| EDAC INC TORONTO, ONTARIO CANADA YOUR CONNECTION TO QUALITY & SERVICE | THESE DRAWINGS AND SPECIFICATIONS ARE THE PROPERTY OF EDAC INC.,AND SHALL NOT BE REPRODUCED,OR COPIED OR USED AS THE BASIS FOR THE MANUFACTURE OR SALE OF APPARATUS WITHOUT WRITTEN PERMISSION. | SCALE:         |                    | SHEET 1 OF 1    |                |  |
|                                                                       |                                                                                                                                                                                                 | DRAWING NUMBER |                    |                 | ISSUE          |  |
|                                                                       |                                                                                                                                                                                                 | 746-ENG MASTER |                    | ₹               | 1              |  |
| TOUR CONNECTION TO QUALITY & SERVICE                                  |                                                                                                                                                                                                 |                |                    |                 |                |  |