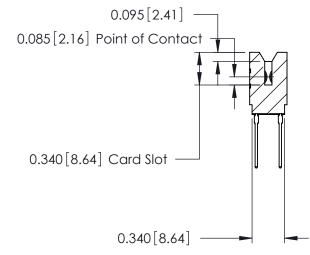

ORIGINAL

Contact Information
540-Wire Wrap, Regular Point - Tail LG.=.560(14.22)
.125" (3.18mm) Contact Spacing x .250" (6.35mm) Row Spacing

| 746 Series Ultra-Mate Card Edge Connector - Press Fit                 |                                                                                                                                                                                                 |                | ACAD REFERENCE NO. |                 | 746-ENG MASTER |  |
|-----------------------------------------------------------------------|-------------------------------------------------------------------------------------------------------------------------------------------------------------------------------------------------|----------------|--------------------|-----------------|----------------|--|
|                                                                       |                                                                                                                                                                                                 | DRAWN:         | J.LEE              | DATE: AUG 20/09 |                |  |
| Part Number: 746-018-540-606                                          |                                                                                                                                                                                                 | CHECKED:       |                    | DATE:           |                |  |
| EDAC INC TORONTO, ONTARIO CANADA YOUR CONNECTION TO QUALITY & SERVICE | THESE DRAWINGS AND SPECIFICATIONS ARE THE PROPERTY OF EDAC INC.,AND SHALL NOT BE REPRODUCED,OR COPIED OR USED AS THE BASIS FOR THE MANUFACTURE OR SALE OF APPARATUS WITHOUT WRITTEN PERMISSION. | SCALE:         |                    | SHEET 1 OF 1    |                |  |
|                                                                       |                                                                                                                                                                                                 | DRAWING NUMBER |                    |                 | ISSUE          |  |
|                                                                       |                                                                                                                                                                                                 | 746-ENG MASTER |                    | ₹               | 1              |  |
| TOUR CONNECTION TO QUALITY & SERVICE                                  |                                                                                                                                                                                                 |                |                    |                 |                |  |