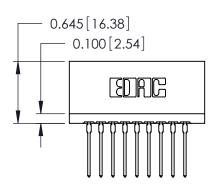

ORIGINAL

Contact Information
540-Wire Wrap, Regular Point - Tail LG.=.560(14.22)
.125" (3.18mm) Contact Spacing x .250" (6.35mm) Row Spacing

| 746 Series Ultra-Mate Card Edge Connector - Press Fit                 |                                                                                                                                                                                                 |                | ACAD REFERENCE NO. |                 | 746-ENG MASTER |  |
|-----------------------------------------------------------------------|-------------------------------------------------------------------------------------------------------------------------------------------------------------------------------------------------|----------------|--------------------|-----------------|----------------|--|
|                                                                       |                                                                                                                                                                                                 | DRAWN:         | J.LEE              | DATE: AUG 20/09 |                |  |
| Part Number: 746-018-540-606                                          |                                                                                                                                                                                                 | CHECKED:       |                    | DATE:           |                |  |
| EDAC INC TORONTO, ONTARIO CANADA YOUR CONNECTION TO QUALITY & SERVICE | THESE DRAWINGS AND SPECIFICATIONS ARE THE PROPERTY OF EDAC INC.,AND SHALL NOT BE REPRODUCED,OR COPIED OR USED AS THE BASIS FOR THE MANUFACTURE OR SALE OF APPARATUS WITHOUT WRITTEN PERMISSION. | SCALE:         |                    | SHEET 1 OF 1    |                |  |
|                                                                       |                                                                                                                                                                                                 | DRAWING NUMBER |                    |                 | ISSUE          |  |
|                                                                       |                                                                                                                                                                                                 | 746-ENG MASTER |                    | ₹               | 1              |  |
| TOUR CONNECTION TO QUALITY & SERVICE                                  |                                                                                                                                                                                                 |                |                    |                 |                |  |