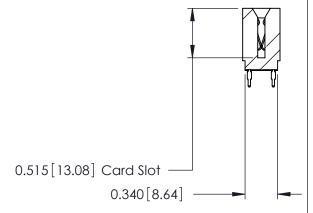

## Contact Information 560-Make Before Break (MBB) - Tail LG.=.175(4.45) .125" (3.18mm) Contact Spacing x .250" (6.35mm) Row Spacing

| 746 Series Ultra-Mate Card Edge Connector - Press Fit Part Number: 746-042-560-201                                                                                                                                                                                       |                                                                                                                                                                       | ACAD REFERENCE NO. 746-ENG MASTER                                                                                                                                                                                                                                                                |                                                                                                                                                                                                                                                                                                                                                                                                                                                                                                                                                                                                                                                                                                                                                                                                                                                                                                                                                                                                                                                                                                                                                                                                                                                                                                                                                                                                                                                                                                                                                                                                                                                                                                                                                                                                                                                                                                                                                                                                                                                                                                                                |
|--------------------------------------------------------------------------------------------------------------------------------------------------------------------------------------------------------------------------------------------------------------------------|-----------------------------------------------------------------------------------------------------------------------------------------------------------------------|--------------------------------------------------------------------------------------------------------------------------------------------------------------------------------------------------------------------------------------------------------------------------------------------------|--------------------------------------------------------------------------------------------------------------------------------------------------------------------------------------------------------------------------------------------------------------------------------------------------------------------------------------------------------------------------------------------------------------------------------------------------------------------------------------------------------------------------------------------------------------------------------------------------------------------------------------------------------------------------------------------------------------------------------------------------------------------------------------------------------------------------------------------------------------------------------------------------------------------------------------------------------------------------------------------------------------------------------------------------------------------------------------------------------------------------------------------------------------------------------------------------------------------------------------------------------------------------------------------------------------------------------------------------------------------------------------------------------------------------------------------------------------------------------------------------------------------------------------------------------------------------------------------------------------------------------------------------------------------------------------------------------------------------------------------------------------------------------------------------------------------------------------------------------------------------------------------------------------------------------------------------------------------------------------------------------------------------------------------------------------------------------------------------------------------------------|
|                                                                                                                                                                                                                                                                          |                                                                                                                                                                       | DATE: AU                                                                                                                                                                                                                                                                                         | DATE: AUG 20/09                                                                                                                                                                                                                                                                                                                                                                                                                                                                                                                                                                                                                                                                                                                                                                                                                                                                                                                                                                                                                                                                                                                                                                                                                                                                                                                                                                                                                                                                                                                                                                                                                                                                                                                                                                                                                                                                                                                                                                                                                                                                                                                |
|                                                                                                                                                                                                                                                                          | CHECKED:                                                                                                                                                              | DATE:                                                                                                                                                                                                                                                                                            |                                                                                                                                                                                                                                                                                                                                                                                                                                                                                                                                                                                                                                                                                                                                                                                                                                                                                                                                                                                                                                                                                                                                                                                                                                                                                                                                                                                                                                                                                                                                                                                                                                                                                                                                                                                                                                                                                                                                                                                                                                                                                                                                |
| EDAC INC TORONTO, ONTARIO CANADA YOUR CONNECTION TO QUALITY & SERVICE  THESE DRAWINGS AND SPECIFICATIONS ARE THE PROPERTY OF EDAC INC., AND SHALL NOT BE REPRODUCED, OR COPIED OR USED AS THE BASIS FOR THE MANUFACTURE OR SALE OF APPARATUS WITHOUT WRITTEN PERMISSION. | SCALE:                                                                                                                                                                | SHEET                                                                                                                                                                                                                                                                                            | 1 OF 1                                                                                                                                                                                                                                                                                                                                                                                                                                                                                                                                                                                                                                                                                                                                                                                                                                                                                                                                                                                                                                                                                                                                                                                                                                                                                                                                                                                                                                                                                                                                                                                                                                                                                                                                                                                                                                                                                                                                                                                                                                                                                                                         |
|                                                                                                                                                                                                                                                                          | DRAWING NUMBER                                                                                                                                                        |                                                                                                                                                                                                                                                                                                  | ISSUE                                                                                                                                                                                                                                                                                                                                                                                                                                                                                                                                                                                                                                                                                                                                                                                                                                                                                                                                                                                                                                                                                                                                                                                                                                                                                                                                                                                                                                                                                                                                                                                                                                                                                                                                                                                                                                                                                                                                                                                                                                                                                                                          |
|                                                                                                                                                                                                                                                                          | 746-ENG MASTER                                                                                                                                                        |                                                                                                                                                                                                                                                                                                  | 1                                                                                                                                                                                                                                                                                                                                                                                                                                                                                                                                                                                                                                                                                                                                                                                                                                                                                                                                                                                                                                                                                                                                                                                                                                                                                                                                                                                                                                                                                                                                                                                                                                                                                                                                                                                                                                                                                                                                                                                                                                                                                                                              |
|                                                                                                                                                                                                                                                                          | THESE DRAWINGS AND SPECIFICATIONS ARE THE PROPERTY OF EDAC INC., AND SHALL NOT BE REPRODUCED, OR COPIED OR USED AS THE BASIS FOR THE MANUFACTURE OR SALE OF APPARATUS | DRAWN: J.LEE  CHECKED:  THESE DRAWINGS AND SPECIFICATIONS ARE THE PROPERTY OF EDAC INC., AND SHALL NOT BE REPRODUCED, OR COPIED OR USED AS THE BASIS FOR THE MANUFACTURE OR SALE OF APPARATUS  MANUFACTURE OR SALE OF APPARATUS  TRANSPORT  DRAWN: J.LEE  CHECKED:  DRAWING NUMBER  746-ENG MAST | DRAWN: J.LEE DATE: AL CHECKED: DATE: AL CHECKED: DATE:  THESE DRAWINGS AND SPECIFICATIONS ARE THE PROPERTY OF EDAC INC., AND SHALL NOT BE REPRODUCED, OR COPIED OR USED AS THE BASIS FOR THE MANUFACTURE OR SALE OF APPARATUS  MANUFACTURE OR SALE OF APPARATUS  TRANSPORT  DRAWN: J.LEE DATE: AL CHECKED: TAR ARCHITECTURE OR SALE OF APPARATUS  THESE DRAWN: J.LEE DATE: AL CHECKED: DATE: AL CHECKE |