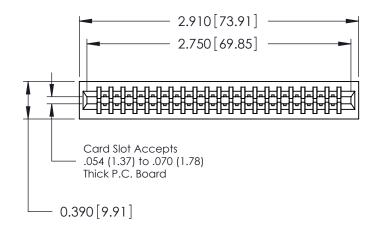

## Contact Information 560-Make Before Break (MBB) - Tail LG.=.175(4.45) .125" (3.18mm) Contact Spacing x .250" (6.35mm) Row Spacing

| 746 Series Ultra-Mate Card Edge Connector - Press Fit Part Number: 746-042-560-201                                                                                                                                                                                       |                                                                                                                                                                       | ACAD REFERENCE NO. 746-ENG MASTER                                                                                                                                                                                                                                                                |                                                                                                                                                                                                                                                                                                                                                                                                                                                                                                                                                                                                                                                                                                                                                                                                                                                                                                                                                                                                                                                                                                                                                                                                                                                                                                                                                                                                                                                                                                                                                                                                                                                                                                                                                                                                                                                                                                                                                                                                                                                                                                                                |
|--------------------------------------------------------------------------------------------------------------------------------------------------------------------------------------------------------------------------------------------------------------------------|-----------------------------------------------------------------------------------------------------------------------------------------------------------------------|--------------------------------------------------------------------------------------------------------------------------------------------------------------------------------------------------------------------------------------------------------------------------------------------------|--------------------------------------------------------------------------------------------------------------------------------------------------------------------------------------------------------------------------------------------------------------------------------------------------------------------------------------------------------------------------------------------------------------------------------------------------------------------------------------------------------------------------------------------------------------------------------------------------------------------------------------------------------------------------------------------------------------------------------------------------------------------------------------------------------------------------------------------------------------------------------------------------------------------------------------------------------------------------------------------------------------------------------------------------------------------------------------------------------------------------------------------------------------------------------------------------------------------------------------------------------------------------------------------------------------------------------------------------------------------------------------------------------------------------------------------------------------------------------------------------------------------------------------------------------------------------------------------------------------------------------------------------------------------------------------------------------------------------------------------------------------------------------------------------------------------------------------------------------------------------------------------------------------------------------------------------------------------------------------------------------------------------------------------------------------------------------------------------------------------------------|
|                                                                                                                                                                                                                                                                          |                                                                                                                                                                       | DATE: AU                                                                                                                                                                                                                                                                                         | DATE: AUG 20/09                                                                                                                                                                                                                                                                                                                                                                                                                                                                                                                                                                                                                                                                                                                                                                                                                                                                                                                                                                                                                                                                                                                                                                                                                                                                                                                                                                                                                                                                                                                                                                                                                                                                                                                                                                                                                                                                                                                                                                                                                                                                                                                |
|                                                                                                                                                                                                                                                                          | CHECKED:                                                                                                                                                              | DATE:                                                                                                                                                                                                                                                                                            |                                                                                                                                                                                                                                                                                                                                                                                                                                                                                                                                                                                                                                                                                                                                                                                                                                                                                                                                                                                                                                                                                                                                                                                                                                                                                                                                                                                                                                                                                                                                                                                                                                                                                                                                                                                                                                                                                                                                                                                                                                                                                                                                |
| EDAC INC TORONTO, ONTARIO CANADA YOUR CONNECTION TO QUALITY & SERVICE  THESE DRAWINGS AND SPECIFICATIONS ARE THE PROPERTY OF EDAC INC., AND SHALL NOT BE REPRODUCED, OR COPIED OR USED AS THE BASIS FOR THE MANUFACTURE OR SALE OF APPARATUS WITHOUT WRITTEN PERMISSION. | SCALE:                                                                                                                                                                | SHEET                                                                                                                                                                                                                                                                                            | 1 OF 1                                                                                                                                                                                                                                                                                                                                                                                                                                                                                                                                                                                                                                                                                                                                                                                                                                                                                                                                                                                                                                                                                                                                                                                                                                                                                                                                                                                                                                                                                                                                                                                                                                                                                                                                                                                                                                                                                                                                                                                                                                                                                                                         |
|                                                                                                                                                                                                                                                                          | DRAWING NUMBER                                                                                                                                                        |                                                                                                                                                                                                                                                                                                  | ISSUE                                                                                                                                                                                                                                                                                                                                                                                                                                                                                                                                                                                                                                                                                                                                                                                                                                                                                                                                                                                                                                                                                                                                                                                                                                                                                                                                                                                                                                                                                                                                                                                                                                                                                                                                                                                                                                                                                                                                                                                                                                                                                                                          |
|                                                                                                                                                                                                                                                                          | 746-ENG MASTER                                                                                                                                                        |                                                                                                                                                                                                                                                                                                  | 1                                                                                                                                                                                                                                                                                                                                                                                                                                                                                                                                                                                                                                                                                                                                                                                                                                                                                                                                                                                                                                                                                                                                                                                                                                                                                                                                                                                                                                                                                                                                                                                                                                                                                                                                                                                                                                                                                                                                                                                                                                                                                                                              |
|                                                                                                                                                                                                                                                                          | THESE DRAWINGS AND SPECIFICATIONS ARE THE PROPERTY OF EDAC INC., AND SHALL NOT BE REPRODUCED, OR COPIED OR USED AS THE BASIS FOR THE MANUFACTURE OR SALE OF APPARATUS | DRAWN: J.LEE  CHECKED:  THESE DRAWINGS AND SPECIFICATIONS ARE THE PROPERTY OF EDAC INC., AND SHALL NOT BE REPRODUCED, OR COPIED OR USED AS THE BASIS FOR THE MANUFACTURE OR SALE OF APPARATUS  MANUFACTURE OR SALE OF APPARATUS  TRANSPORT  DRAWN: J.LEE  CHECKED:  DRAWING NUMBER  746-ENG MAST | DRAWN: J.LEE DATE: AL CHECKED: DATE: AL CHECKED: DATE:  THESE DRAWINGS AND SPECIFICATIONS ARE THE PROPERTY OF EDAC INC., AND SHALL NOT BE REPRODUCED, OR COPIED OR USED AS THE BASIS FOR THE MANUFACTURE OR SALE OF APPARATUS  MANUFACTURE OR SALE OF APPARATUS  TRANSPORT  DRAWN: J.LEE DATE: AL CHECKED: TAR ARCHITECTURE OR SALE OF APPARATUS  THESE DRAWN: J.LEE DATE: AL CHECKED: DATE: AL CHECKE |