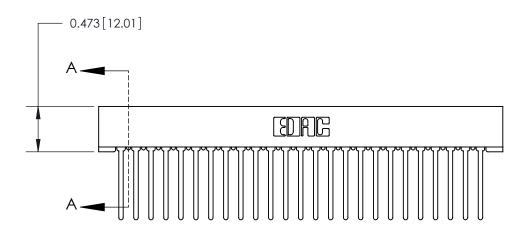

**Mounting Option** No Mounting Lugs **Contact Detail** 

Wire Wrap .046x.013(1.17x0.33) - Tail LG=.708(17.98) .156 [3.96] Contact Spacing x .200 [5.08] Row Spacing

.175 [4.45] Point of Contact (Measured from bottom of Card Slot) Card Slot Accepts .054 [1.37] to .070 [1.78] Thick P.C. Board

**See Accompanying Page for:** 

**Contact Bend Details** 

807/857 Series High Temp Card Edge Connector Part Number: 807-025-545-101

| ACAD REFERENCE NO | . 807 ENG MASTER |
|-------------------|------------------|
| DRAWN: J.LEE      | DATE: AUG. 11/09 |
| CHECKED: SEC      | CTON A-A         |
| SCALE: NTS        | SHEET 1 OF 2     |
| DRAWING NUMBER    | ISSUE            |
| 807 Assembly      | 1                |