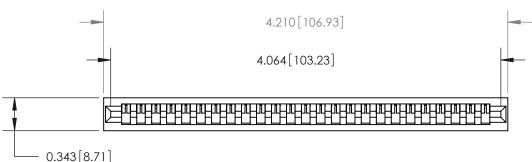

**Mounting Option** No Mounting Lugs **Contact Detail** 

Wire Wrap .046x.013(1.17x0.33) - Tail LG=.708(17.98) .156 [3.96] Contact Spacing x .200 [5.08] Row Spacing

.175 [4.45] Point of Contact (Measured from bottom of Card Slot) Card Slot Accepts .054 [1.37] to .070 [1.78] Thick P.C. Board