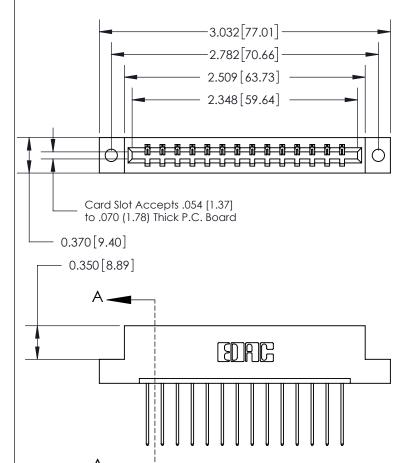

## 833 Series High Temp Card Edge Connector Part Number: 833-014-542-102

YOUR CONNECTION TO QUALITY & SERVICE

**EDAC INC** TORONTO, ONTARIO CANADA

THESE DRAWINGS AND SPECIFICATIONS ARE THE PROPERTY OF EDAC INC., AND SHALL NOT BE REPRODUCED,OR COPIED OR USED AS THE BASIS FOR THE MANUFACTURE OR SALE OF APPARATUS WITHOUT WRITTEN PERMISSION.

| ACAD REFERENCE NO. | 833 ENG MASTER   |  |  |
|--------------------|------------------|--|--|
| DRAWN: J.LEE       | DATE: OCT. 14/09 |  |  |
| CHECKED:           | DATE:            |  |  |
| SCALE: NTS         | SHEET 1 OF 3     |  |  |
| DRAWING NUMBER     | ISSUE            |  |  |
| 833 Assembly       | 1                |  |  |