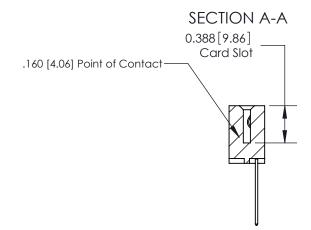

## 833 Series High Temp Card Edge Connector Part Number: 833-014-542-102

YOUR CONNECTION TO QUALITY & SERVICE

**EDAC INC** TORONTO, ONTARIO CANADA

THESE DRAWINGS AND SPECIFICATIONS ARE THE PROPERTY OF EDAC INC., AND SHALL NOT BE REPRODUCED,OR COPIED OR USED AS THE BASIS FOR THE MANUFACTURE OR SALE OF APPARATUS WITHOUT WRITTEN PERMISSION.

| ACAD REFERENCE NO. | 833 ENG MASTER   |  |  |
|--------------------|------------------|--|--|
| DRAWN: J.LEE       | DATE: OCT. 14/09 |  |  |
| CHECKED:           | DATE:            |  |  |
| SCALE: NTS         | SHEET 1 OF 3     |  |  |
| DRAWING NUMBER     | ISSUE            |  |  |
| 833 Assembly       | 1                |  |  |