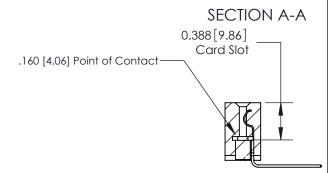

## **See Accompanying Page for:**

- **Bend Detail**
- **Mounting Options**

ORIGINAL (1)

ORIGINAL

| 833 Series High Temp Card Edge Connector<br>Contact Bend Detail |                                                                                                                                                                                                   | ACAD REFERENCE NO. | 833 ENG MASTER   |               |
|-----------------------------------------------------------------|---------------------------------------------------------------------------------------------------------------------------------------------------------------------------------------------------|--------------------|------------------|---------------|
|                                                                 |                                                                                                                                                                                                   | DRAWN: J.LEE       | DATE: OCT. 14/09 |               |
|                                                                 |                                                                                                                                                                                                   | CHECKED: DATE:     |                  |               |
| TORONTO, ONTARIO CANADA                                         | THESE DRAWINGS AND SPECIFICATIONS ARE THE PROPERTY OF EDAC INC., AND SHALL NOT BE REPRODUCED, OR COPIED OR USED AS THE BASIS FOR THE MANUFACTURE OR SALE OF APPARATUS WITHOUT WRITTEN PERMISSION. | SCALE: NTS         | SHEET 2          | 2 <b>OF</b> 3 |
|                                                                 |                                                                                                                                                                                                   | DRAWING NUMBER     |                  | ISSUE         |
|                                                                 |                                                                                                                                                                                                   | 833 Assembly       |                  | 1             |