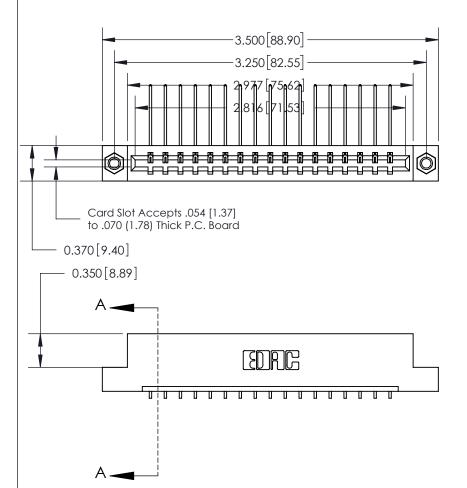

## 833 Series High Temp Card Edge Connector Part Number: 833-017-559-107

YOUR CONNECTION TO QUALITY & SERVICE

**EDAC INC** TORONTO, ONTARIO CANADA

THESE DRAWINGS AND SPECIFICATIONS ARE THE PROPERTY OF EDAC INC.,AND SHALL NOT BE REPRODUCED, OR COPIED OR USED AS THE BASIS FOR THE MANUFACTURE OR SALE OF APPARATUS WITHOUT WRITTEN PERMISSION.

| ACAD REFERENCE NO. | 833 ENG MASTER   |  |  |
|--------------------|------------------|--|--|
| DRAWN: J.LEE       | DATE: OCT. 14/09 |  |  |
| CHECKED:           | DATE:            |  |  |
| SCALE: NTS         | SHEET 1 OF 3     |  |  |
| DRAWING NUMBER     | ISSUE            |  |  |
| 833 Assembly       | 1                |  |  |