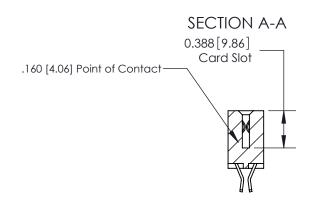

## **Contact Detail**

555-Extender Board Bend (Code 500 Contacts)

.156 [3.96] Contact Spacing x .200 [5.08] Row Spacing

THIS IS A C.A.D. GENERATED DRAWING DO NOT MAKE MANUAL REVISIONS TO MASTER.

ISSUE NUMBER

ORIGINAL

**See Accompanying Page for:** 

- **Bend Detail**
- **Mounting Options**

833 Series High Temp Card Edge Connector Part Number: 833-018-555-201

**EDAC INC** TORONTO, ONTARIO CANADA YOUR CONNECTION TO QUALITY & SERVICE