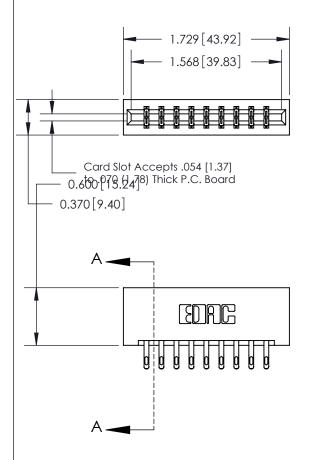

## **Contact Detail**

555-Extender Board Bend (Code 500 Contacts)

.156 [3.96] Contact Spacing x .200 [5.08] Row Spacing

THIS IS A C.A.D. GENERATED DRAWING DO NOT MAKE MANUAL REVISIONS TO MASTER.

ISSUE NUMBER

ORIGINAL

**See Accompanying Page for:** 

- **Bend Detail**
- **Mounting Options**

833 Series High Temp Card Edge Connector Part Number: 833-018-555-201

**EDAC INC** TORONTO, ONTARIO CANADA YOUR CONNECTION TO QUALITY & SERVICE