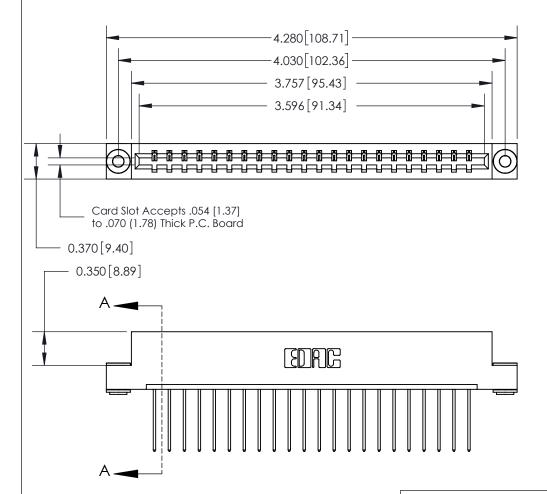

## See Accompanying Page for:

- **Bend Detail**
- **Mounting Options**

833 Series High Temp Card Edge Connector Part Number: 833-022-542-103

**EDAC INC** TORONTO, ONTARIO CANADA

THESE DRAWINGS AND SPECIFICATIONS ARE THE PROPERTY OF EDAC INC.,AND SHALL NOT BE REPRODUCED, OR COPIED OR USED AS THE BASIS FOR THE MANUFACTURE OR SALE OF APPARATUS WITHOUT WRITTEN PERMISSION.

| ACAD REFERENCE NO. | 833 ENG MASTER   |               |  |
|--------------------|------------------|---------------|--|
| DRAWN: J.LEE       | DATE: OCT. 14/09 |               |  |
| CHECKED:           | DATE:            |               |  |
| SCALE: NTS         | SHEET            | 1 <b>OF</b> 3 |  |
| DRAWING NUMBER     |                  | ISSUE         |  |
| 000 4              |                  | , ,           |  |