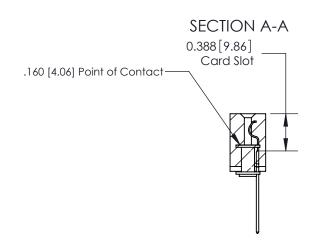

833 Assembly

ORIGINAL (1)

ORIGINAL

| 833 Series High Temp Card Edge Connector<br>Contact Bend Detail |                                                                                                                                                                                                 | ACAD REFERENCE NO. | 833 ENG MASTER   |               |
|-----------------------------------------------------------------|-------------------------------------------------------------------------------------------------------------------------------------------------------------------------------------------------|--------------------|------------------|---------------|
|                                                                 |                                                                                                                                                                                                 | DRAWN: J.LEE       | DATE: OCT. 14/09 |               |
|                                                                 |                                                                                                                                                                                                 | CHECKED: DATE:     |                  |               |
| TORONTO, ONTARIO CANADA  ARE THE I SHALL NO OR USED MANUFAC     | THESE DRAWINGS AND SPECIFICATIONS ARE THE PROPERTY OF EDAC INC.,AND SHALL NOT BE REPRODUCED,OR COPIED OR USED AS THE BASIS FOR THE MANUFACTURE OR SALE OF APPARATUS WITHOUT WRITTEN PERMISSION. | SCALE: NTS         | SHEET 2          | 2 <b>OF</b> 3 |
|                                                                 |                                                                                                                                                                                                 | DRAWING NUMBER     |                  | ISSUE         |
|                                                                 |                                                                                                                                                                                                 | 833 Assembly       |                  | 1             |