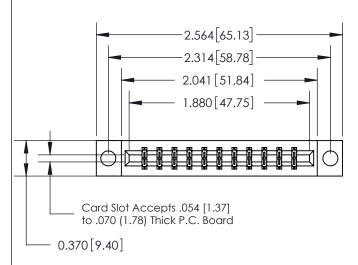

## **See Accompanying Page for:**

- **Bend Detail**
- **Mounting Options**

THIS IS A C.A.D. GENERATED DRAWING DO NOT MAKE MANUAL REVISIONS TO MASTER.

ISSUE NUMBER

ORIGINAL

833 Series High Temp Card Edge Connector Part Number: 833-022-555-804