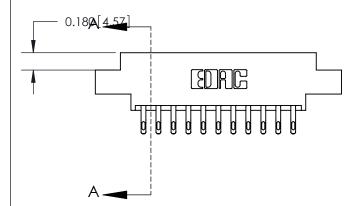

## **Contact Detail**

555-Extender Board Bend (Code 500 Contacts)

.156 [3.96] Contact Spacing x .200 [5.08] Row Spacing