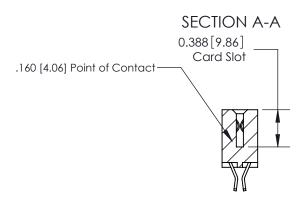

## **Contact Detail**

555-Extender Board Bend (Code 500 Contacts)

.156 [3.96] Contact Spacing x .200 [5.08] Row Spacing