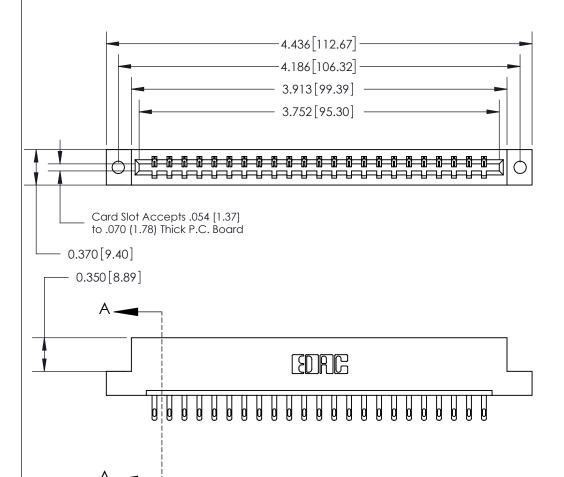

ORIGINAL

SECTION A-A 0.388 [9.86] Card Slot .160 [4.06] Point of Contact-

## See Accompanying Page for:

- **Bend Detail**
- **Mounting Options**

833 Series High Temp Card Edge Connector Part Number: 833-023-500-102

**EDAC INC** TORONTO, ONTARIO CANADA

THESE DRAWINGS AND SPECIFICATIONS ARE THE PROPERTY OF EDAC INC.,AND SHALL NOT BE REPRODUCED, OR COPIED OR USED AS THE BASIS FOR THE MANUFACTURE OR SALE OF APPARATUS WITHOUT WRITTEN PERMISSION.

| ACAD REFERENCE NO. | 833 ENG MASTER   |  |  |
|--------------------|------------------|--|--|
| DRAWN: J.LEE       | DATE: OCT. 14/09 |  |  |
| CHECKED:           | DATE:            |  |  |
| SCALE: NTS         | SHEET 1 OF 3     |  |  |
| DRAWING NUMBER     | ISSUE            |  |  |
| 833 Assembly       | 1                |  |  |